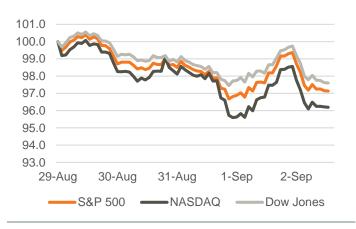

# Weekly performance of major US indices 26 August 2022 = 100

Source: Bloomberg