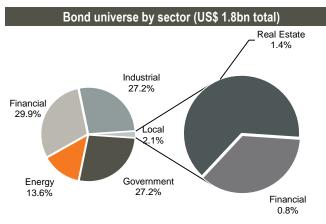

# **Snapshot: Georgia**

Remaining maturity

Source: Bloomberg, Galt & Taggart

Source: National Bank of Georgia

Source: Bloomberg

| Bond performance        |          |             |        |          |          |                                      |                       |              |            |            |  |  |  |
|-------------------------|----------|-------------|--------|----------|----------|--------------------------------------|-----------------------|--------------|------------|------------|--|--|--|
| lssuer                  | Currency | Sector      | Ticker | Maturity | Coupon   | Issue Ratings<br>(Fitch/S&P/Moody's) | Size<br>(Currency mn) | Bid<br>price | YTM<br>Mid | Exchange   |  |  |  |
| Republic Of Georgia     | US\$     | Government  | GEORG  | Apr-21   | 6.88%    | BB-/BB-/Ba2                          | 500                   | 108.99       | 3.70       | London     |  |  |  |
| Georgian Oil & Gas Corp | US\$     | Energy      | GEOROG | Apr-21   | 6.75%    | BB-/B+/-                             | 250                   | 104.59       | 5.02       | London     |  |  |  |
| BGEO Group              | US\$     | Financial   | BGEOLN | Jul-23   | 6.00%    | BB-/-/B1                             | 350                   | 102.06       | 5.51       | Dublin     |  |  |  |
| Bank Of Georgia         | GEL      | Financial   | GEBGG  | Jun-20   | 11.00%   | BB-/-/Ba2                            | 500                   | 100.45       | 10.37      | Dublin     |  |  |  |
| Georgian Railway        | US\$     | Industrial  | GRAIL  | Jul-22   | 7.75%    | B+/B+/-                              | 500                   | 110.07       | 5.09       | London     |  |  |  |
| Georgian Leasing Co     | US\$     | Financial   | GEBGG  | Aug-20   | 7.00%    | -/-/-                                | 10                    | 100.00       | 6.50       | Georgia    |  |  |  |
| M2 Real Estate          | US\$     | Real Estate | GEBGG  | Oct-19   | 7.50%    | -/-/-                                | 25                    | 102.22       | 5.50       | Georgia    |  |  |  |
| GWP                     | GEL      | Utilities   | GEWRPW | Dec-21   | 10.75%** | BB-/-/-                              | 30.0                  | N/A          | N/A        | Not Listed |  |  |  |
| MFO Crystal             | GEL      | Financial   | MCFNOR | Dec-19   | 11.75%   | B/-/-                                | 10.0                  | 100.00       | 11.25      | Not Listed |  |  |  |