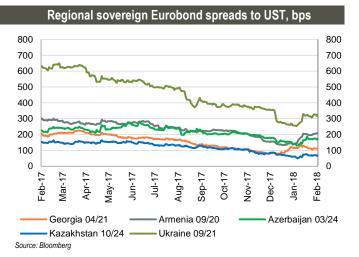

#### Eurobonds

Note: National currency per US\$; Index growth means depreciation of the local currency, index decline means appreciation of the local currency; Aug-2014=100