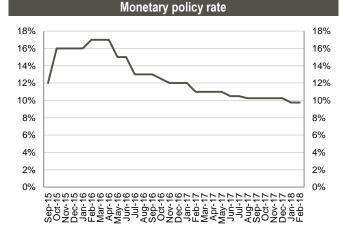

# **Snapshot: Ukraine**

rtemaining maturi

Source: Bloomberg

Remaining maturity

Source: Bloomberg

Source: Bloomberg

Remaining maturity

Source: Bloomberg

Source: National Bank of Ukraine

Regional | Fixed Income Monthly Bulletin March 13, 2018

|                        |          |                 |        | Bond     | performa | nce                                  |                       |              |            |              |
|------------------------|----------|-----------------|--------|----------|----------|--------------------------------------|-----------------------|--------------|------------|--------------|
| lssuer                 | Currency | Sector          | Ticker | Maturity | Coupon   | lssue Ratings<br>(Fitch/S&P/Moody's) | Size<br>(Currency mn) | Bid<br>price | YTM<br>Mid | Exchange     |
| Ukraine Government     | US\$     | Government      | UKRAIN | Sep-19   | 7.75%    | B-/B-/Caa2                           | 1,822                 | 104.14       | 4.63       | Dublin       |
| Ukraine Government     | US\$     | Government      | UKRAIN | Sep-20   | 7.75%    | B-/B-/Caa2                           | 1,780                 | 105.25       | 5.35       | Dublin       |
| Ukraine Government     | US\$     | Government      | UKRAIN | Sep-21   | 7.75%    | B-/B-/Caa2                           | 1,409                 | 105.38       | 5.95       | Dublin       |
| Ukraine Government     | US\$     | Government      | UKRAIN | Sep-22   | 7.75%    | B-/B-/Caa2                           | 1,384                 | 105.26       | 6.33       | Dublin       |
| Ukraine Government     | US\$     | Government      | UKRAIN | Sep-23   | 7.75%    | B-/B-/Caa2                           | 1,355                 | 104.46       | 6.73       | Dublin       |
| Ukraine Government     | US\$     | Government      | UKRAIN | Sep-24   | 7.75%    | B-/B-/Caa2                           | 1,339                 | 103.80       | 6.97       | Dublin       |
| Ukraine Government     | US\$     | Government      | UKRAIN | Sep-25   | 7.75%    | B-/B-/Caa2                           | 1,329                 | 102.86       | 7.22       | Dublin       |
| Ukraine Government     | US\$     | Government      | UKRAIN | Sep-26   | 7.75%    | B-/B-/Caa2                           | 1,318                 | 102.77       | 7.28       | Dublin       |
| Ukraine Government     | US\$     | Government      | UKRAIN | Sep-27   | 7.75%    | B-/B-/Caa2                           | 1,307                 | 102.59       | 7.35       | Dublin       |
| Ukraine Government     | US\$     | Government      | UKRAIN | May-40   | 0.00%    | -/B-/-                               | 3,214                 | 67.88        | N/A        | Dublin       |
| Ukreximbank            | US\$     | Government      | EXIMUK | Apr-22   | 9.63%    | B-/-/Caa2                            | 750                   | 106.01       | 7.86       | Dublin       |
| Ukreximbank            | US\$     | Government      | EXIMUK | Feb-23   | 8.16%    | CC/-/Caa3                            | 125                   | 99.74        | 9.22       | Dublin       |
| Ukreximbank            | US\$     | Government      | EXIMUK | Jan-25   | 9.75%    | B-/-/Caa2                            | 600                   | 106.90       | 8.37       | Dublin       |
| Ferrexpo Finance       | US\$     | Basic Materials | FXPOLN | Apr-19   | 10.38%   | B/B/Caa1                             | 186                   | 103.32       | 6.95       | Dublin       |
| Ferrexpo Finance       | US\$     | Basic Materials | FXPOLN | Apr-19   | 10.38%   | B/B/Caa1                             | 161                   | 103.23       | 7.00       | Dublin       |
| Avangardco Investments | US\$     | Consumer        | AVINPU | Oct-18   | 10.00%   | WD/-/-                               | 200                   | 20.08        | 617.87     | London       |
| MHP                    | US\$     | Consumer        | MHPSA  | Apr-20   | 8.25%    | B/B/-                                | 750                   | 109.37       | 3.40       | Dublin       |
| Dtek Finance           | US\$     | Energy          | DTEKUA | Apr-18   | 7.88%    | WD/-/WR                              | 750                   | N/A          | N/A        | Trace        |
| First Ukr.             | US\$     | Financial       | PUMBUZ | Dec-18   | 11.00%   | NR/-/WR                              | 275                   | 104.00       | 5.55       | Zurich       |
| Privatbank             | US\$     | Financial       | PRBANK | Feb-21   | 11.00%   | -/-/-                                | 220                   | 12.00        | 114.79     | Channel Isl. |
| Oschadbank             | US\$     | Financial       | OSCHAD | Mar-23   | 9.38%    | B-/-/Caa2                            | 700                   | 105.50       | 7.96       | Dublin       |
| Oschadbank             | US\$     | Financial       | OSCHAD | Mar-25   | 9.63%    | B-/-/Caa2                            | 500                   | 106.85       | 8.28       | Dublin       |
| Uz Rail Via Shortline  | US\$     | Industrial      | RAILUA | Sep-21   | 9.88%    | CCC/CCC+/-                           | 500                   | 106.29       | 7.72       | Dublin       |