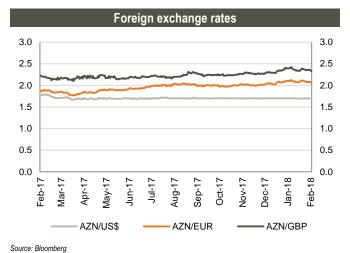

#### Eurobonds

Note: National currency per US\$; Index growth means depreciation of the local currency, index decline means appreciation of the local currency; Aug-2014=100