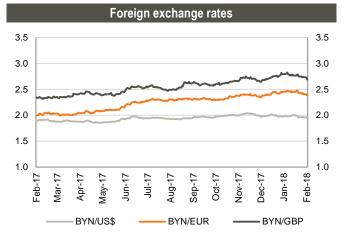

#### Eurobonds

Note: National currency per US\$; Index growth means depreciation of the local currency, index decline means appreciation of the local currency; Aug-2014=100