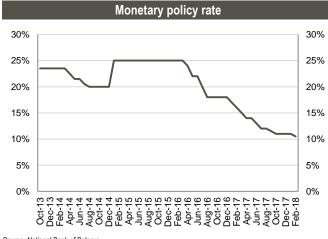

#### Highlights

- US GDP growth in 4Q17 was revised down to an annualized 2.5% y/y (2nd estimate) from an annualized 2.6% y/y (advance estimate). GDP growth in EU19 was 2.7% y/y in both 3Q17 and 4Q17.
- Based on rapid estimates, in January 2018 economic growth was 10.2% y/y in Armenia, 4.7% y/y in Kazakhstan, 4.6% y/y in Belarus, 4.4% y/y in Georgia, 2.5% y/y in Russia, and 2.0% y/y in Azerbaijan. Economic growth in Ukraine came in at 1.8% y/y in 4Q17.
- Annual inflation in the US was 2.1% in January 2018 unchanged from December 2017. Based on the Eurostat flash estimate, annual inflation in EU19 was down to 1.2% in February 2018 from 1.3% in January 2018.
- In February 2018, annual inflation decreased in Georgia (2.7%), Kazakhstan (6.5%), Turkey (10.3%) and Ukraine (14.0%) and increased in Armenia (3.3%). In Russia inflation remained unchanged at 2.2% in February 2018. January 2018 figures indicate a decrease in annual inflation to 4.5% in Belarus and 5.5% in Azerbaijan.
- As of 12 March 2018, monetary policy rate is 13.0% (down from 15.0%) in Azerbaijan, 10.5% (down from 11.0%) in Belarus, 7.5% (down from 7.75%) in Russia and 9.5% (down from 9.75%) in Kazakhstan. Meanwhile, the policy rate was raised to 17.0% from 16.0% in Ukraine. The policy rate has remained unchanged in other countries.
- S&P raised both foreign and local sovereign credit ratings for Russia to BBB- from BB+ and to BBB from BBB-, respectively and the outlook was revised to stable from positive. Moody's downgraded credit rating of Turkey to Ba2 from Ba1 and changed the outlook to stable.

13.0%

10.5%

7.25%

9.75%

16.0%

7.5%

8.0%