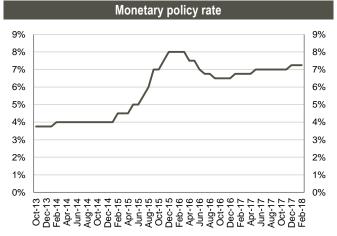

# **Snapshot: Georgia**

Remaining maturity

Source: Bloomberg, Galt & Taggart

Source: National Bank of Georgia

Source: Bloomberg

| Bond performance        |          |             |        |          |          |                                      |                       |              |            |            |  |  |  |
|-------------------------|----------|-------------|--------|----------|----------|--------------------------------------|-----------------------|--------------|------------|------------|--|--|--|
| lssuer                  | Currency | Sector      | Ticker | Maturity | Coupon   | Issue Ratings<br>(Fitch/S&P/Moody's) | Size<br>(Currency mn) | Bid<br>price | YTM<br>Mid | Exchange   |  |  |  |
| Republic Of Georgia     | US\$     | Government  | GEORG  | Apr-21   | 6.88%    | BB-/BB-/Ba2                          | 500                   | 108.99       | 3.70       | London     |  |  |  |
| Georgian Oil & Gas Corp | US\$     | Energy      | GEOROG | Apr-21   | 6.75%    | BB-/B+/-                             | 250                   | 104.59       | 5.02       | London     |  |  |  |
| BGEO Group              | US\$     | Financial   | BGEOLN | Jul-23   | 6.00%    | BB-/-/B1                             | 350                   | 102.06       | 5.51       | Dublin     |  |  |  |
| Bank Of Georgia         | GEL      | Financial   | GEBGG  | Jun-20   | 11.00%   | BB-/-/Ba2                            | 500                   | 100.45       | 10.37      | Dublin     |  |  |  |
| Georgian Railway        | US\$     | Industrial  | GRAIL  | Jul-22   | 7.75%    | B+/B+/-                              | 500                   | 110.07       | 5.09       | London     |  |  |  |
| Georgian Leasing Co     | US\$     | Financial   | GEBGG  | Aug-20   | 7.00%    | -/-/-                                | 10                    | 100.00       | 6.50       | Georgia    |  |  |  |
| M2 Real Estate          | US\$     | Real Estate | GEBGG  | Oct-19   | 7.50%    | -/-/-                                | 25                    | 102.22       | 5.50       | Georgia    |  |  |  |
| GWP                     | GEL      | Utilities   | GEWRPW | Dec-21   | 10.75%** | BB-/-/-                              | 30.0                  | N/A          | N/A        | Not Listed |  |  |  |
| MFO Crystal             | GEL      | Financial   | MCFNOR | Dec-19   | 11.75%   | B/-/-                                | 10.0                  | 100.00       | 11.25      | Not Listed |  |  |  |