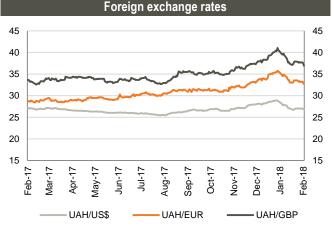

# **Snapshot: Ukraine**

rtemaining maturi

Source: Bloomberg

Remaining maturity

Source: Bloomberg

Source: Bloomberg

Remaining maturity

Source: Bloomberg

Source: National Bank of Ukraine

Regional | Fixed Income Monthly Bulletin March 13, 2018

|                        |          |                 |        | Bond     | performa | nce                                  |                       |              |            |              |
|------------------------|----------|-----------------|--------|----------|----------|--------------------------------------|-----------------------|--------------|------------|--------------|
| lssuer                 | Currency | Sector          | Ticker | Maturity | Coupon   | lssue Ratings<br>(Fitch/S&P/Moody's) | Size<br>(Currency mn) | Bid<br>price | YTM<br>Mid | Exchange     |
| Ukraine Government     | US\$     | Government      | UKRAIN | Sep-19   | 7.75%    | B-/B-/Caa2                           | 1,822                 | 104.14       | 4.63       | Dublin       |
| Ukraine Government     | US\$     | Government      | UKRAIN | Sep-20   | 7.75%    | B-/B-/Caa2                           | 1,780                 | 105.25       | 5.35       | Dublin       |
| Ukraine Government     | US\$     | Government      | UKRAIN | Sep-21   | 7.75%    | B-/B-/Caa2                           | 1,409                 | 105.38       | 5.95       | Dublin       |
| Ukraine Government     | US\$     | Government      | UKRAIN | Sep-22   | 7.75%    | B-/B-/Caa2                           | 1,384                 | 105.26       | 6.33       | Dublin       |
| Ukraine Government     | US\$     | Government      | UKRAIN | Sep-23   | 7.75%    | B-/B-/Caa2                           | 1,355                 | 104.46       | 6.73       | Dublin       |
| Ukraine Government     | US\$     | Government      | UKRAIN | Sep-24   | 7.75%    | B-/B-/Caa2                           | 1,339                 | 103.80       | 6.97       | Dublin       |
| Ukraine Government     | US\$     | Government      | UKRAIN | Sep-25   | 7.75%    | B-/B-/Caa2                           | 1,329                 | 102.86       | 7.22       | Dublin       |
| Ukraine Government     | US\$     | Government      | UKRAIN | Sep-26   | 7.75%    | B-/B-/Caa2                           | 1,318                 | 102.77       | 7.28       | Dublin       |
| Ukraine Government     | US\$     | Government      | UKRAIN | Sep-27   | 7.75%    | B-/B-/Caa2                           | 1,307                 | 102.59       | 7.35       | Dublin       |
| Ukraine Government     | US\$     | Government      | UKRAIN | May-40   | 0.00%    | -/B-/-                               | 3,214                 | 67.88        | N/A        | Dublin       |
| Ukreximbank            | US\$     | Government      | EXIMUK | Apr-22   | 9.63%    | B-/-/Caa2                            | 750                   | 106.01       | 7.86       | Dublin       |
| Ukreximbank            | US\$     | Government      | EXIMUK | Feb-23   | 8.16%    | CC/-/Caa3                            | 125                   | 99.74        | 9.22       | Dublin       |
| Ukreximbank            | US\$     | Government      | EXIMUK | Jan-25   | 9.75%    | B-/-/Caa2                            | 600                   | 106.90       | 8.37       | Dublin       |
| Ferrexpo Finance       | US\$     | Basic Materials | FXPOLN | Apr-19   | 10.38%   | B/B/Caa1                             | 186                   | 103.32       | 6.95       | Dublin       |
| Ferrexpo Finance       | US\$     | Basic Materials | FXPOLN | Apr-19   | 10.38%   | B/B/Caa1                             | 161                   | 103.23       | 7.00       | Dublin       |
| Avangardco Investments | US\$     | Consumer        | AVINPU | Oct-18   | 10.00%   | WD/-/-                               | 200                   | 20.08        | 617.87     | London       |
| MHP                    | US\$     | Consumer        | MHPSA  | Apr-20   | 8.25%    | B/B/-                                | 750                   | 109.37       | 3.40       | Dublin       |
| Dtek Finance           | US\$     | Energy          | DTEKUA | Apr-18   | 7.88%    | WD/-/WR                              | 750                   | N/A          | N/A        | Trace        |
| First Ukr.             | US\$     | Financial       | PUMBUZ | Dec-18   | 11.00%   | NR/-/WR                              | 275                   | 104.00       | 5.55       | Zurich       |
| Privatbank             | US\$     | Financial       | PRBANK | Feb-21   | 11.00%   | -/-/-                                | 220                   | 12.00        | 114.79     | Channel Isl. |
| Oschadbank             | US\$     | Financial       | OSCHAD | Mar-23   | 9.38%    | B-/-/Caa2                            | 700                   | 105.50       | 7.96       | Dublin       |
| Oschadbank             | US\$     | Financial       | OSCHAD | Mar-25   | 9.63%    | B-/-/Caa2                            | 500                   | 106.85       | 8.28       | Dublin       |
| Uz Rail Via Shortline  | US\$     | Industrial      | RAILUA | Sep-21   | 9.88%    | CCC/CCC+/-                           | 500                   | 106.29       | 7.72       | Dublin       |