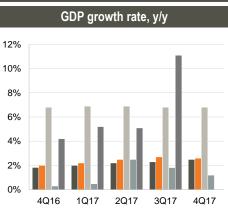

#### Highlights

- US GDP growth in 4Q17 was revised down to an annualized 2.5% y/y (2nd estimate) from an annualized 2.6% y/y (advance estimate). GDP growth in EU19 was 2.7% y/y in both 3Q17 and 4Q17.
- Based on rapid estimates, in January 2018 economic growth was 10.2% y/y in Armenia, 4.7% y/y in Kazakhstan, 4.6% y/y in Belarus, 4.4% y/y in Georgia, 2.5% y/y in Russia, and 2.0% y/y in Azerbaijan. Economic growth in Ukraine came in at 1.8% y/y in 4Q17.
- Annual inflation in the US was 2.1% in January 2018 unchanged from December 2017. Based on the Eurostat flash estimate, annual inflation in EU19 was down to 1.2% in February 2018 from 1.3% in January 2018.
- In February 2018, annual inflation decreased in Georgia (2.7%), Kazakhstan (6.5%), Turkey (10.3%) and Ukraine (14.0%) and increased in Armenia (3.3%). In Russia inflation remained unchanged at 2.2% in February 2018. January 2018 figures indicate a decrease in annual inflation to 4.5% in Belarus and 5.5% in Azerbaijan.
- As of 12 March 2018, monetary policy rate is 13.0% (down from 15.0%) in Azerbaijan, 10.5% (down from 11.0%) in Belarus, 7.5% (down from 7.75%) in Russia and 9.5% (down from 9.75%) in Kazakhstan. Meanwhile, the policy rate was raised to 17.0% from 16.0% in Ukraine. The policy rate has remained unchanged in other countries.
- S&P raised both foreign and local sovereign credit ratings for Russia to BBB- from BB+ and to BBB from BBB-, respectively and the outlook was revised to stable from positive. Moody's downgraded credit rating of Turkey to Ba2 from Ba1 and changed the outlook to stable.