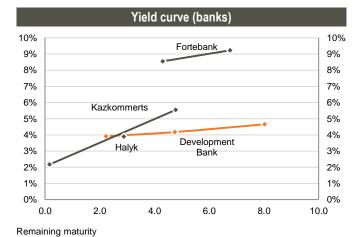

## **Snapshot: Kazakhstan**

Source: Bloomberg

Source: Bloomberg

Source: Bloomberg

Source: National Bank of Kazakhstan

Regional | Fixed Income Monthly Bulletin March 13, 2018

|                          |          |            |        | Bond     | performa | nce                                  |                       |              |            |            |
|--------------------------|----------|------------|--------|----------|----------|--------------------------------------|-----------------------|--------------|------------|------------|
| lssuer                   | Currency | Sector     | Ticker | Maturity | Coupon   | Issue Ratings<br>(Fitch/S&P/Moody's) | Size<br>(Currency mn) | Bid<br>price | YTM<br>Mid | Exchange   |
| Republic Of Kazakhstan   | US\$     | Government | KAZAKS | Oct-24   | 3.88%    | BBB/BBB-/Baa3                        | 1,500                 | 101.93       | 3.52       | London     |
| Republic Of Kazakhstan   | US\$     | Government | KAZAKS | Jul-25   | 5.13%    | BBB/BBB-/Baa3                        | 2,500                 | 109.24       | 3.65       | London     |
| Republic Of Kazakhstan   | US\$     | Government | KAZAKS | Oct-44   | 4.88%    | BBB/BBB-/Baa3                        | 1,000                 | 101.00       | 4.80       | London     |
| Republic Of Kazakhstan   | US\$     | Government | KAZAKS | Jul-45   | 6.50%    | BBB/BBB-/Baa3                        | 1,500                 | 121.80       | 5.01       | London     |
| Kazagro Natl Mgmt Hldg   | EUR      | Government | KAZNMH | May-19   | 3.26%    | BBB-/BB-/-                           | 600                   | 102.27       | 1.24       | Dublin     |
| Kazagro Natl Mgmt Hldg   | US\$     | Government | KAZNMH | May-23   | 4.63%    | BBB-/BB-/-                           | 1,000                 | 99.97        | 4.61       | Dublin     |
| Kazmunaygas National Co  | US\$     | Energy     | KZOKZ  | Jul-18   | 9.13%    | BBB-/BB-/Baa3                        | 1,600                 | 101.89       | 2.54       | London     |
| Kazmunaygas National Co  | US\$     | Energy     | KZOKZ  | May-20   | 7.00%    | BBB-/BB-/Baa3                        | 1,500                 | 107.04       | 3.49       | Frankfurt  |
| Kazmunaygas National Co  | US\$     | Energy     | KZOKZ  | Apr-21   | 6.38%    | BBB-/BB-/Baa3                        | 1,250                 | 107.34       | 3.77       | London     |
| Kazmunaygas National Co  | US\$     | Energy     | KZOKZ  | Apr-23   | 4.40%    | BBB-/BB-/Baa3                        | 1,000                 | 100.21       | 4.29       | Kazakhstan |
| Kazmunaygas National Co  | US\$     | Energy     | KZOKZ  | May-25   | 4.88%    | BBB-/BB-/Baa3                        | 500                   | 102.05       | 4.48       | London     |
| Kazmunaygas National Co  | US\$     | Energy     | KZOKZ  | Apr-43   | 5.75%    | BBB-/BB-/Baa3                        | 2,000                 | 103.38       | 5.48       | Kazakhstan |
| Kazmunaygas National Co  | US\$     | Energy     | KZOKZ  | Nov-44   | 6.00%    | BBB-/BB-/Baa3                        | 1,000                 | 93.82        | 6.45       | London     |
| Development Bank Of Kaz. | US\$     | Financial  | DBKAZ  | Jun-20   | 6.50%    | BBB-/BB+/Baa3                        | 100                   | 105.27       | 3.92       | Kazakhstan |
| Development Bank Of Kaz. | US\$     | Financial  | DBKAZ  | Dec-22   | 4.13%    | BBB-/BB+/Baa3                        | 1,425                 | 99.64        | 4.18       | London     |
| Development Bank Of Kaz. | US\$     | Financial  | DBKAZ  | Mar-26   | 6.00%    | BBB-/BB+/Baa3                        | 150                   | 108.50       | 4.66       | Kazakhstan |
| Fortebank                | US\$     | Financial  | ALLIBK | Jun-22   | 14.00%   | NR/B/-                               | 61                    | 118.46       | 8.55       | Kazakhstan |
| Fortebank                | US\$     | Financial  | ALLIBK | Dec-24   | 11.75%   | -/B/-                                | 237                   | 112.11       | 9.23       | Kazakhstan |
| Halyk Savings Bank-Kaz.  | US\$     | Financial  | HSBKKZ | Jan-21   | 7.25%    | BB/BB/Ba3                            | 500                   | 108.94       | 3.90       | London     |
| Kazkommertsbank          | US\$     | Financial  | KKB    | May-18   | 8.50%    | BB-/B+/B1                            | 300                   | 100.89       | 2.17       | London     |
| Kazkommertsbank          | US\$     | Financial  | KKB    | Dec-22   | 5.50%    | BB-/B+/-                             | 750                   | 99.64        | 5.55       | Kazakhstan |
| Eastcomtrans             | US\$     | Industrial | EASTCM | Apr-22   | 8.00%    | WD/-/B3                              | 100                   | 92.44        | 10.13      | London     |
| Kazakhstan Temir Zholy   | CHF      | Industrial | KTZKZ  | Jun-19   | 2.59%    | BBB-/BB-/Baa3                        | 100                   | 102.33       | 0.61       | Zurich     |
| Kazakhstan Temir Zholy   | US\$     | Industrial | KTZKZ  | Oct-20   | 6.38%    | BBB-/NR/WR                           | 700                   | N/A          | N/A        | London     |
| Kazakhstan Temir Zholy   | CHF      | Industrial | KTZKZ  | Jun-22   | 3.64%    | BBB-/BB-/Baa3                        | 185                   | 105.94       | 2.07       | Zurich     |
| Kazakhstan Temir Zholy   | US\$     | Industrial | KTZKZ  | Jul-42   | 6.95%    | BBB-/BB-/Baa3                        | 1,100                 | 112.96       | 5.92       | London     |