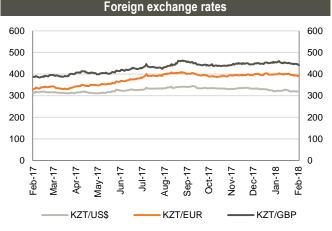

#### Eurobonds

Note: National currency per US\$; Index growth means depreciation of the local currency, index decline means appreciation of the local currency; Aug-2014=100

# **Snapshot: Ukraine**

rtemaining maturi

Source: Bloomberg

Remaining maturity

Source: Bloomberg

Source: Bloomberg

Remaining maturity

Source: Bloomberg