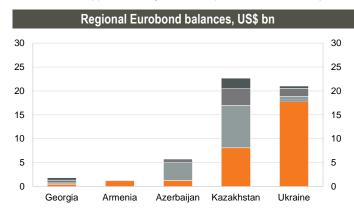

#### Eurobonds

Note: National currency per US\$; Index growth means depreciation of the local currency, index decline means appreciation of the local currency; Aug-2014=100