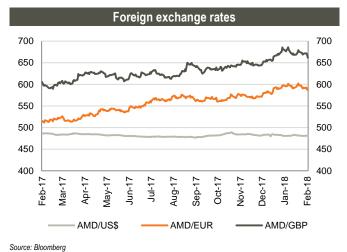

#### Eurobonds

Note: National currency per US\$; Index growth means depreciation of the local currency, index decline means appreciation of the local currency; Aug-2014=100