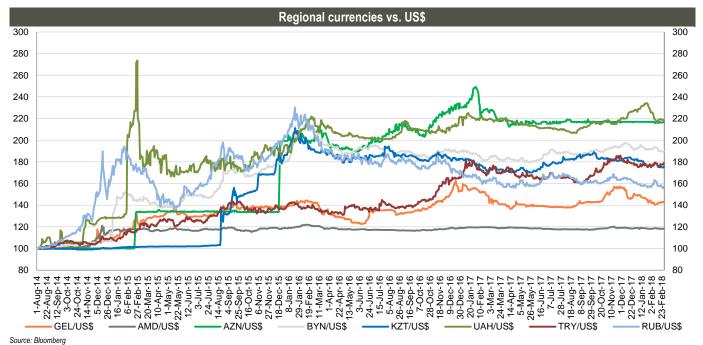

#### Eurobonds

Note: National currency per US\$; Index growth means depreciation of the local currency, index decline means appreciation of the local currency; Aug-2014=100