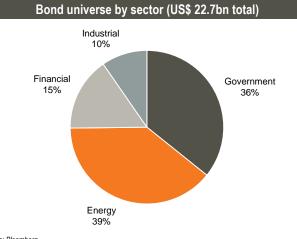

## **Snapshot: Kazakhstan**

Source: Bloomberg

Source: Bloomberg

Source: Bloomberg

Source: National Bank of Kazakhstan

Regional | Fixed Income Monthly Bulletin March 13, 2018

|                          |          |            |        | Bond     | performa | nce                                  |                       |              |            |            |
|--------------------------|----------|------------|--------|----------|----------|--------------------------------------|-----------------------|--------------|------------|------------|
| lssuer                   | Currency | Sector     | Ticker | Maturity | Coupon   | Issue Ratings<br>(Fitch/S&P/Moody's) | Size<br>(Currency mn) | Bid<br>price | YTM<br>Mid | Exchange   |
| Republic Of Kazakhstan   | US\$     | Government | KAZAKS | Oct-24   | 3.88%    | BBB/BBB-/Baa3                        | 1,500                 | 101.93       | 3.52       | London     |
| Republic Of Kazakhstan   | US\$     | Government | KAZAKS | Jul-25   | 5.13%    | BBB/BBB-/Baa3                        | 2,500                 | 109.24       | 3.65       | London     |
| Republic Of Kazakhstan   | US\$     | Government | KAZAKS | Oct-44   | 4.88%    | BBB/BBB-/Baa3                        | 1,000                 | 101.00       | 4.80       | London     |
| Republic Of Kazakhstan   | US\$     | Government | KAZAKS | Jul-45   | 6.50%    | BBB/BBB-/Baa3                        | 1,500                 | 121.80       | 5.01       | London     |
| Kazagro Natl Mgmt Hldg   | EUR      | Government | KAZNMH | May-19   | 3.26%    | BBB-/BB-/-                           | 600                   | 102.27       | 1.24       | Dublin     |
| Kazagro Natl Mgmt Hldg   | US\$     | Government | KAZNMH | May-23   | 4.63%    | BBB-/BB-/-                           | 1,000                 | 99.97        | 4.61       | Dublin     |
| Kazmunaygas National Co  | US\$     | Energy     | KZOKZ  | Jul-18   | 9.13%    | BBB-/BB-/Baa3                        | 1,600                 | 101.89       | 2.54       | London     |
| Kazmunaygas National Co  | US\$     | Energy     | KZOKZ  | May-20   | 7.00%    | BBB-/BB-/Baa3                        | 1,500                 | 107.04       | 3.49       | Frankfurt  |
| Kazmunaygas National Co  | US\$     | Energy     | KZOKZ  | Apr-21   | 6.38%    | BBB-/BB-/Baa3                        | 1,250                 | 107.34       | 3.77       | London     |
| Kazmunaygas National Co  | US\$     | Energy     | KZOKZ  | Apr-23   | 4.40%    | BBB-/BB-/Baa3                        | 1,000                 | 100.21       | 4.29       | Kazakhstan |
| Kazmunaygas National Co  | US\$     | Energy     | KZOKZ  | May-25   | 4.88%    | BBB-/BB-/Baa3                        | 500                   | 102.05       | 4.48       | London     |
| Kazmunaygas National Co  | US\$     | Energy     | KZOKZ  | Apr-43   | 5.75%    | BBB-/BB-/Baa3                        | 2,000                 | 103.38       | 5.48       | Kazakhstan |
| Kazmunaygas National Co  | US\$     | Energy     | KZOKZ  | Nov-44   | 6.00%    | BBB-/BB-/Baa3                        | 1,000                 | 93.82        | 6.45       | London     |
| Development Bank Of Kaz. | US\$     | Financial  | DBKAZ  | Jun-20   | 6.50%    | BBB-/BB+/Baa3                        | 100                   | 105.27       | 3.92       | Kazakhstan |
| Development Bank Of Kaz. | US\$     | Financial  | DBKAZ  | Dec-22   | 4.13%    | BBB-/BB+/Baa3                        | 1,425                 | 99.64        | 4.18       | London     |
| Development Bank Of Kaz. | US\$     | Financial  | DBKAZ  | Mar-26   | 6.00%    | BBB-/BB+/Baa3                        | 150                   | 108.50       | 4.66       | Kazakhstan |
| Fortebank                | US\$     | Financial  | ALLIBK | Jun-22   | 14.00%   | NR/B/-                               | 61                    | 118.46       | 8.55       | Kazakhstan |
| Fortebank                | US\$     | Financial  | ALLIBK | Dec-24   | 11.75%   | -/B/-                                | 237                   | 112.11       | 9.23       | Kazakhstan |
| Halyk Savings Bank-Kaz.  | US\$     | Financial  | HSBKKZ | Jan-21   | 7.25%    | BB/BB/Ba3                            | 500                   | 108.94       | 3.90       | London     |
| Kazkommertsbank          | US\$     | Financial  | KKB    | May-18   | 8.50%    | BB-/B+/B1                            | 300                   | 100.89       | 2.17       | London     |
| Kazkommertsbank          | US\$     | Financial  | KKB    | Dec-22   | 5.50%    | BB-/B+/-                             | 750                   | 99.64        | 5.55       | Kazakhstan |
| Eastcomtrans             | US\$     | Industrial | EASTCM | Apr-22   | 8.00%    | WD/-/B3                              | 100                   | 92.44        | 10.13      | London     |
| Kazakhstan Temir Zholy   | CHF      | Industrial | KTZKZ  | Jun-19   | 2.59%    | BBB-/BB-/Baa3                        | 100                   | 102.33       | 0.61       | Zurich     |
| Kazakhstan Temir Zholy   | US\$     | Industrial | KTZKZ  | Oct-20   | 6.38%    | BBB-/NR/WR                           | 700                   | N/A          | N/A        | London     |
| Kazakhstan Temir Zholy   | CHF      | Industrial | KTZKZ  | Jun-22   | 3.64%    | BBB-/BB-/Baa3                        | 185                   | 105.94       | 2.07       | Zurich     |
| Kazakhstan Temir Zholy   | US\$     | Industrial | KTZKZ  | Jul-42   | 6.95%    | BBB-/BB-/Baa3                        | 1,100                 | 112.96       | 5.92       | London     |