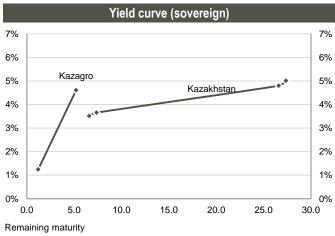

## **Snapshot: Kazakhstan**

Source: Bloomberg

Source: Bloomberg

Source: Bloomberg

Source: National Bank of Kazakhstan

Regional | Fixed Income Monthly Bulletin March 13, 2018

|                          |          |            |        | Bond     | performa | nce                                  |                       |              |            |            |
|--------------------------|----------|------------|--------|----------|----------|--------------------------------------|-----------------------|--------------|------------|------------|
| lssuer                   | Currency | Sector     | Ticker | Maturity | Coupon   | Issue Ratings<br>(Fitch/S&P/Moody's) | Size<br>(Currency mn) | Bid<br>price | YTM<br>Mid | Exchange   |
| Republic Of Kazakhstan   | US\$     | Government | KAZAKS | Oct-24   | 3.88%    | BBB/BBB-/Baa3                        | 1,500                 | 101.93       | 3.52       | London     |
| Republic Of Kazakhstan   | US\$     | Government | KAZAKS | Jul-25   | 5.13%    | BBB/BBB-/Baa3                        | 2,500                 | 109.24       | 3.65       | London     |
| Republic Of Kazakhstan   | US\$     | Government | KAZAKS | Oct-44   | 4.88%    | BBB/BBB-/Baa3                        | 1,000                 | 101.00       | 4.80       | London     |
| Republic Of Kazakhstan   | US\$     | Government | KAZAKS | Jul-45   | 6.50%    | BBB/BBB-/Baa3                        | 1,500                 | 121.80       | 5.01       | London     |
| Kazagro Natl Mgmt Hldg   | EUR      | Government | KAZNMH | May-19   | 3.26%    | BBB-/BB-/-                           | 600                   | 102.27       | 1.24       | Dublin     |
| Kazagro Natl Mgmt Hldg   | US\$     | Government | KAZNMH | May-23   | 4.63%    | BBB-/BB-/-                           | 1,000                 | 99.97        | 4.61       | Dublin     |
| Kazmunaygas National Co  | US\$     | Energy     | KZOKZ  | Jul-18   | 9.13%    | BBB-/BB-/Baa3                        | 1,600                 | 101.89       | 2.54       | London     |
| Kazmunaygas National Co  | US\$     | Energy     | KZOKZ  | May-20   | 7.00%    | BBB-/BB-/Baa3                        | 1,500                 | 107.04       | 3.49       | Frankfurt  |
| Kazmunaygas National Co  | US\$     | Energy     | KZOKZ  | Apr-21   | 6.38%    | BBB-/BB-/Baa3                        | 1,250                 | 107.34       | 3.77       | London     |
| Kazmunaygas National Co  | US\$     | Energy     | KZOKZ  | Apr-23   | 4.40%    | BBB-/BB-/Baa3                        | 1,000                 | 100.21       | 4.29       | Kazakhstan |
| Kazmunaygas National Co  | US\$     | Energy     | KZOKZ  | May-25   | 4.88%    | BBB-/BB-/Baa3                        | 500                   | 102.05       | 4.48       | London     |
| Kazmunaygas National Co  | US\$     | Energy     | KZOKZ  | Apr-43   | 5.75%    | BBB-/BB-/Baa3                        | 2,000                 | 103.38       | 5.48       | Kazakhstan |
| Kazmunaygas National Co  | US\$     | Energy     | KZOKZ  | Nov-44   | 6.00%    | BBB-/BB-/Baa3                        | 1,000                 | 93.82        | 6.45       | London     |
| Development Bank Of Kaz. | US\$     | Financial  | DBKAZ  | Jun-20   | 6.50%    | BBB-/BB+/Baa3                        | 100                   | 105.27       | 3.92       | Kazakhstan |
| Development Bank Of Kaz. | US\$     | Financial  | DBKAZ  | Dec-22   | 4.13%    | BBB-/BB+/Baa3                        | 1,425                 | 99.64        | 4.18       | London     |
| Development Bank Of Kaz. | US\$     | Financial  | DBKAZ  | Mar-26   | 6.00%    | BBB-/BB+/Baa3                        | 150                   | 108.50       | 4.66       | Kazakhstan |
| Fortebank                | US\$     | Financial  | ALLIBK | Jun-22   | 14.00%   | NR/B/-                               | 61                    | 118.46       | 8.55       | Kazakhstan |
| Fortebank                | US\$     | Financial  | ALLIBK | Dec-24   | 11.75%   | -/B/-                                | 237                   | 112.11       | 9.23       | Kazakhstan |
| Halyk Savings Bank-Kaz.  | US\$     | Financial  | HSBKKZ | Jan-21   | 7.25%    | BB/BB/Ba3                            | 500                   | 108.94       | 3.90       | London     |
| Kazkommertsbank          | US\$     | Financial  | KKB    | May-18   | 8.50%    | BB-/B+/B1                            | 300                   | 100.89       | 2.17       | London     |
| Kazkommertsbank          | US\$     | Financial  | KKB    | Dec-22   | 5.50%    | BB-/B+/-                             | 750                   | 99.64        | 5.55       | Kazakhstan |
| Eastcomtrans             | US\$     | Industrial | EASTCM | Apr-22   | 8.00%    | WD/-/B3                              | 100                   | 92.44        | 10.13      | London     |
| Kazakhstan Temir Zholy   | CHF      | Industrial | KTZKZ  | Jun-19   | 2.59%    | BBB-/BB-/Baa3                        | 100                   | 102.33       | 0.61       | Zurich     |
| Kazakhstan Temir Zholy   | US\$     | Industrial | KTZKZ  | Oct-20   | 6.38%    | BBB-/NR/WR                           | 700                   | N/A          | N/A        | London     |
| Kazakhstan Temir Zholy   | CHF      | Industrial | KTZKZ  | Jun-22   | 3.64%    | BBB-/BB-/Baa3                        | 185                   | 105.94       | 2.07       | Zurich     |
| Kazakhstan Temir Zholy   | US\$     | Industrial | KTZKZ  | Jul-42   | 6.95%    | BBB-/BB-/Baa3                        | 1,100                 | 112.96       | 5.92       | London     |