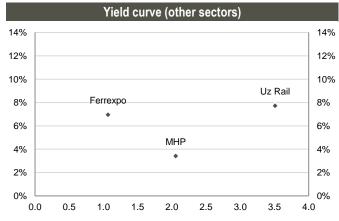

# **Snapshot: Ukraine**

rtemaining maturi

Source: Bloomberg

Remaining maturity

Source: Bloomberg

Source: Bloomberg

Remaining maturity

Source: Bloomberg

Source: National Bank of Ukraine

Regional | Fixed Income Monthly Bulletin March 13, 2018

|                        |          |                 |        | Bond     | performa | nce                                  |                       |              |            |              |
|------------------------|----------|-----------------|--------|----------|----------|--------------------------------------|-----------------------|--------------|------------|--------------|
| lssuer                 | Currency | Sector          | Ticker | Maturity | Coupon   | lssue Ratings<br>(Fitch/S&P/Moody's) | Size<br>(Currency mn) | Bid<br>price | YTM<br>Mid | Exchange     |
| Ukraine Government     | US\$     | Government      | UKRAIN | Sep-19   | 7.75%    | B-/B-/Caa2                           | 1,822                 | 104.14       | 4.63       | Dublin       |
| Ukraine Government     | US\$     | Government      | UKRAIN | Sep-20   | 7.75%    | B-/B-/Caa2                           | 1,780                 | 105.25       | 5.35       | Dublin       |
| Ukraine Government     | US\$     | Government      | UKRAIN | Sep-21   | 7.75%    | B-/B-/Caa2                           | 1,409                 | 105.38       | 5.95       | Dublin       |
| Ukraine Government     | US\$     | Government      | UKRAIN | Sep-22   | 7.75%    | B-/B-/Caa2                           | 1,384                 | 105.26       | 6.33       | Dublin       |
| Ukraine Government     | US\$     | Government      | UKRAIN | Sep-23   | 7.75%    | B-/B-/Caa2                           | 1,355                 | 104.46       | 6.73       | Dublin       |
| Ukraine Government     | US\$     | Government      | UKRAIN | Sep-24   | 7.75%    | B-/B-/Caa2                           | 1,339                 | 103.80       | 6.97       | Dublin       |
| Ukraine Government     | US\$     | Government      | UKRAIN | Sep-25   | 7.75%    | B-/B-/Caa2                           | 1,329                 | 102.86       | 7.22       | Dublin       |
| Ukraine Government     | US\$     | Government      | UKRAIN | Sep-26   | 7.75%    | B-/B-/Caa2                           | 1,318                 | 102.77       | 7.28       | Dublin       |
| Ukraine Government     | US\$     | Government      | UKRAIN | Sep-27   | 7.75%    | B-/B-/Caa2                           | 1,307                 | 102.59       | 7.35       | Dublin       |
| Ukraine Government     | US\$     | Government      | UKRAIN | May-40   | 0.00%    | -/B-/-                               | 3,214                 | 67.88        | N/A        | Dublin       |
| Ukreximbank            | US\$     | Government      | EXIMUK | Apr-22   | 9.63%    | B-/-/Caa2                            | 750                   | 106.01       | 7.86       | Dublin       |
| Ukreximbank            | US\$     | Government      | EXIMUK | Feb-23   | 8.16%    | CC/-/Caa3                            | 125                   | 99.74        | 9.22       | Dublin       |
| Ukreximbank            | US\$     | Government      | EXIMUK | Jan-25   | 9.75%    | B-/-/Caa2                            | 600                   | 106.90       | 8.37       | Dublin       |
| Ferrexpo Finance       | US\$     | Basic Materials | FXPOLN | Apr-19   | 10.38%   | B/B/Caa1                             | 186                   | 103.32       | 6.95       | Dublin       |
| Ferrexpo Finance       | US\$     | Basic Materials | FXPOLN | Apr-19   | 10.38%   | B/B/Caa1                             | 161                   | 103.23       | 7.00       | Dublin       |
| Avangardco Investments | US\$     | Consumer        | AVINPU | Oct-18   | 10.00%   | WD/-/-                               | 200                   | 20.08        | 617.87     | London       |
| MHP                    | US\$     | Consumer        | MHPSA  | Apr-20   | 8.25%    | B/B/-                                | 750                   | 109.37       | 3.40       | Dublin       |
| Dtek Finance           | US\$     | Energy          | DTEKUA | Apr-18   | 7.88%    | WD/-/WR                              | 750                   | N/A          | N/A        | Trace        |
| First Ukr.             | US\$     | Financial       | PUMBUZ | Dec-18   | 11.00%   | NR/-/WR                              | 275                   | 104.00       | 5.55       | Zurich       |
| Privatbank             | US\$     | Financial       | PRBANK | Feb-21   | 11.00%   | -/-/-                                | 220                   | 12.00        | 114.79     | Channel Isl. |
| Oschadbank             | US\$     | Financial       | OSCHAD | Mar-23   | 9.38%    | B-/-/Caa2                            | 700                   | 105.50       | 7.96       | Dublin       |
| Oschadbank             | US\$     | Financial       | OSCHAD | Mar-25   | 9.63%    | B-/-/Caa2                            | 500                   | 106.85       | 8.28       | Dublin       |
| Uz Rail Via Shortline  | US\$     | Industrial      | RAILUA | Sep-21   | 9.88%    | CCC/CCC+/-                           | 500                   | 106.29       | 7.72       | Dublin       |