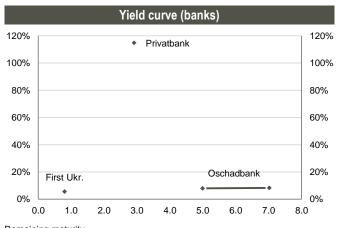

# **Snapshot: Ukraine**

rtemaining maturi

Source: Bloomberg

Remaining maturity

Source: Bloomberg

Source: Bloomberg

Remaining maturity

Source: Bloomberg

Source: National Bank of Ukraine

Regional | Fixed Income Monthly Bulletin March 13, 2018

|                        |          |                 |        | Bond     | performa | nce                                  |                       |              |            |              |
|------------------------|----------|-----------------|--------|----------|----------|--------------------------------------|-----------------------|--------------|------------|--------------|
| lssuer                 | Currency | Sector          | Ticker | Maturity | Coupon   | lssue Ratings<br>(Fitch/S&P/Moody's) | Size<br>(Currency mn) | Bid<br>price | YTM<br>Mid | Exchange     |
| Ukraine Government     | US\$     | Government      | UKRAIN | Sep-19   | 7.75%    | B-/B-/Caa2                           | 1,822                 | 104.14       | 4.63       | Dublin       |
| Ukraine Government     | US\$     | Government      | UKRAIN | Sep-20   | 7.75%    | B-/B-/Caa2                           | 1,780                 | 105.25       | 5.35       | Dublin       |
| Ukraine Government     | US\$     | Government      | UKRAIN | Sep-21   | 7.75%    | B-/B-/Caa2                           | 1,409                 | 105.38       | 5.95       | Dublin       |
| Ukraine Government     | US\$     | Government      | UKRAIN | Sep-22   | 7.75%    | B-/B-/Caa2                           | 1,384                 | 105.26       | 6.33       | Dublin       |
| Ukraine Government     | US\$     | Government      | UKRAIN | Sep-23   | 7.75%    | B-/B-/Caa2                           | 1,355                 | 104.46       | 6.73       | Dublin       |
| Ukraine Government     | US\$     | Government      | UKRAIN | Sep-24   | 7.75%    | B-/B-/Caa2                           | 1,339                 | 103.80       | 6.97       | Dublin       |
| Ukraine Government     | US\$     | Government      | UKRAIN | Sep-25   | 7.75%    | B-/B-/Caa2                           | 1,329                 | 102.86       | 7.22       | Dublin       |
| Ukraine Government     | US\$     | Government      | UKRAIN | Sep-26   | 7.75%    | B-/B-/Caa2                           | 1,318                 | 102.77       | 7.28       | Dublin       |
| Ukraine Government     | US\$     | Government      | UKRAIN | Sep-27   | 7.75%    | B-/B-/Caa2                           | 1,307                 | 102.59       | 7.35       | Dublin       |
| Ukraine Government     | US\$     | Government      | UKRAIN | May-40   | 0.00%    | -/B-/-                               | 3,214                 | 67.88        | N/A        | Dublin       |
| Ukreximbank            | US\$     | Government      | EXIMUK | Apr-22   | 9.63%    | B-/-/Caa2                            | 750                   | 106.01       | 7.86       | Dublin       |
| Ukreximbank            | US\$     | Government      | EXIMUK | Feb-23   | 8.16%    | CC/-/Caa3                            | 125                   | 99.74        | 9.22       | Dublin       |
| Ukreximbank            | US\$     | Government      | EXIMUK | Jan-25   | 9.75%    | B-/-/Caa2                            | 600                   | 106.90       | 8.37       | Dublin       |
| Ferrexpo Finance       | US\$     | Basic Materials | FXPOLN | Apr-19   | 10.38%   | B/B/Caa1                             | 186                   | 103.32       | 6.95       | Dublin       |
| Ferrexpo Finance       | US\$     | Basic Materials | FXPOLN | Apr-19   | 10.38%   | B/B/Caa1                             | 161                   | 103.23       | 7.00       | Dublin       |
| Avangardco Investments | US\$     | Consumer        | AVINPU | Oct-18   | 10.00%   | WD/-/-                               | 200                   | 20.08        | 617.87     | London       |
| MHP                    | US\$     | Consumer        | MHPSA  | Apr-20   | 8.25%    | B/B/-                                | 750                   | 109.37       | 3.40       | Dublin       |
| Dtek Finance           | US\$     | Energy          | DTEKUA | Apr-18   | 7.88%    | WD/-/WR                              | 750                   | N/A          | N/A        | Trace        |
| First Ukr.             | US\$     | Financial       | PUMBUZ | Dec-18   | 11.00%   | NR/-/WR                              | 275                   | 104.00       | 5.55       | Zurich       |
| Privatbank             | US\$     | Financial       | PRBANK | Feb-21   | 11.00%   | -/-/-                                | 220                   | 12.00        | 114.79     | Channel Isl. |
| Oschadbank             | US\$     | Financial       | OSCHAD | Mar-23   | 9.38%    | B-/-/Caa2                            | 700                   | 105.50       | 7.96       | Dublin       |
| Oschadbank             | US\$     | Financial       | OSCHAD | Mar-25   | 9.63%    | B-/-/Caa2                            | 500                   | 106.85       | 8.28       | Dublin       |
| Uz Rail Via Shortline  | US\$     | Industrial      | RAILUA | Sep-21   | 9.88%    | CCC/CCC+/-                           | 500                   | 106.29       | 7.72       | Dublin       |