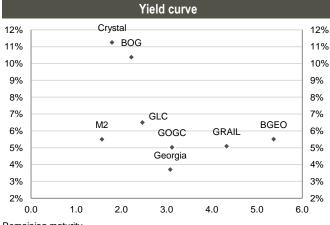

# **Snapshot: Georgia**

Remaining maturity

Source: Bloomberg, Galt & Taggart

Source: National Bank of Georgia

Source: Bloomberg

| Bond performance        |          |             |        |          |          |                                      |                       |              |            |            |  |  |  |
|-------------------------|----------|-------------|--------|----------|----------|--------------------------------------|-----------------------|--------------|------------|------------|--|--|--|
| lssuer                  | Currency | Sector      | Ticker | Maturity | Coupon   | Issue Ratings<br>(Fitch/S&P/Moody's) | Size<br>(Currency mn) | Bid<br>price | YTM<br>Mid | Exchange   |  |  |  |
| Republic Of Georgia     | US\$     | Government  | GEORG  | Apr-21   | 6.88%    | BB-/BB-/Ba2                          | 500                   | 108.99       | 3.70       | London     |  |  |  |
| Georgian Oil & Gas Corp | US\$     | Energy      | GEOROG | Apr-21   | 6.75%    | BB-/B+/-                             | 250                   | 104.59       | 5.02       | London     |  |  |  |
| BGEO Group              | US\$     | Financial   | BGEOLN | Jul-23   | 6.00%    | BB-/-/B1                             | 350                   | 102.06       | 5.51       | Dublin     |  |  |  |
| Bank Of Georgia         | GEL      | Financial   | GEBGG  | Jun-20   | 11.00%   | BB-/-/Ba2                            | 500                   | 100.45       | 10.37      | Dublin     |  |  |  |
| Georgian Railway        | US\$     | Industrial  | GRAIL  | Jul-22   | 7.75%    | B+/B+/-                              | 500                   | 110.07       | 5.09       | London     |  |  |  |
| Georgian Leasing Co     | US\$     | Financial   | GEBGG  | Aug-20   | 7.00%    | -/-/-                                | 10                    | 100.00       | 6.50       | Georgia    |  |  |  |
| M2 Real Estate          | US\$     | Real Estate | GEBGG  | Oct-19   | 7.50%    | -/-/-                                | 25                    | 102.22       | 5.50       | Georgia    |  |  |  |
| GWP                     | GEL      | Utilities   | GEWRPW | Dec-21   | 10.75%** | BB-/-/-                              | 30.0                  | N/A          | N/A        | Not Listed |  |  |  |
| MFO Crystal             | GEL      | Financial   | MCFNOR | Dec-19   | 11.75%   | B/-/-                                | 10.0                  | 100.00       | 11.25      | Not Listed |  |  |  |