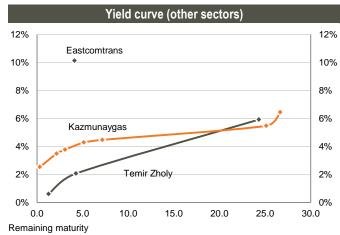

## **Snapshot: Kazakhstan**

Source: Bloomberg

Source: Bloomberg

Source: Bloomberg

Source: National Bank of Kazakhstan

Regional | Fixed Income Monthly Bulletin March 13, 2018

|                          |          |            |        | Bond     | performa | nce                                  |                       |              |            |            |
|--------------------------|----------|------------|--------|----------|----------|--------------------------------------|-----------------------|--------------|------------|------------|
| lssuer                   | Currency | Sector     | Ticker | Maturity | Coupon   | Issue Ratings<br>(Fitch/S&P/Moody's) | Size<br>(Currency mn) | Bid<br>price | YTM<br>Mid | Exchange   |
| Republic Of Kazakhstan   | US\$     | Government | KAZAKS | Oct-24   | 3.88%    | BBB/BBB-/Baa3                        | 1,500                 | 101.93       | 3.52       | London     |
| Republic Of Kazakhstan   | US\$     | Government | KAZAKS | Jul-25   | 5.13%    | BBB/BBB-/Baa3                        | 2,500                 | 109.24       | 3.65       | London     |
| Republic Of Kazakhstan   | US\$     | Government | KAZAKS | Oct-44   | 4.88%    | BBB/BBB-/Baa3                        | 1,000                 | 101.00       | 4.80       | London     |
| Republic Of Kazakhstan   | US\$     | Government | KAZAKS | Jul-45   | 6.50%    | BBB/BBB-/Baa3                        | 1,500                 | 121.80       | 5.01       | London     |
| Kazagro Natl Mgmt Hldg   | EUR      | Government | KAZNMH | May-19   | 3.26%    | BBB-/BB-/-                           | 600                   | 102.27       | 1.24       | Dublin     |
| Kazagro Natl Mgmt Hldg   | US\$     | Government | KAZNMH | May-23   | 4.63%    | BBB-/BB-/-                           | 1,000                 | 99.97        | 4.61       | Dublin     |
| Kazmunaygas National Co  | US\$     | Energy     | KZOKZ  | Jul-18   | 9.13%    | BBB-/BB-/Baa3                        | 1,600                 | 101.89       | 2.54       | London     |
| Kazmunaygas National Co  | US\$     | Energy     | KZOKZ  | May-20   | 7.00%    | BBB-/BB-/Baa3                        | 1,500                 | 107.04       | 3.49       | Frankfurt  |
| Kazmunaygas National Co  | US\$     | Energy     | KZOKZ  | Apr-21   | 6.38%    | BBB-/BB-/Baa3                        | 1,250                 | 107.34       | 3.77       | London     |
| Kazmunaygas National Co  | US\$     | Energy     | KZOKZ  | Apr-23   | 4.40%    | BBB-/BB-/Baa3                        | 1,000                 | 100.21       | 4.29       | Kazakhstan |
| Kazmunaygas National Co  | US\$     | Energy     | KZOKZ  | May-25   | 4.88%    | BBB-/BB-/Baa3                        | 500                   | 102.05       | 4.48       | London     |
| Kazmunaygas National Co  | US\$     | Energy     | KZOKZ  | Apr-43   | 5.75%    | BBB-/BB-/Baa3                        | 2,000                 | 103.38       | 5.48       | Kazakhstan |
| Kazmunaygas National Co  | US\$     | Energy     | KZOKZ  | Nov-44   | 6.00%    | BBB-/BB-/Baa3                        | 1,000                 | 93.82        | 6.45       | London     |
| Development Bank Of Kaz. | US\$     | Financial  | DBKAZ  | Jun-20   | 6.50%    | BBB-/BB+/Baa3                        | 100                   | 105.27       | 3.92       | Kazakhstan |
| Development Bank Of Kaz. | US\$     | Financial  | DBKAZ  | Dec-22   | 4.13%    | BBB-/BB+/Baa3                        | 1,425                 | 99.64        | 4.18       | London     |
| Development Bank Of Kaz. | US\$     | Financial  | DBKAZ  | Mar-26   | 6.00%    | BBB-/BB+/Baa3                        | 150                   | 108.50       | 4.66       | Kazakhstan |
| Fortebank                | US\$     | Financial  | ALLIBK | Jun-22   | 14.00%   | NR/B/-                               | 61                    | 118.46       | 8.55       | Kazakhstan |
| Fortebank                | US\$     | Financial  | ALLIBK | Dec-24   | 11.75%   | -/B/-                                | 237                   | 112.11       | 9.23       | Kazakhstan |
| Halyk Savings Bank-Kaz.  | US\$     | Financial  | HSBKKZ | Jan-21   | 7.25%    | BB/BB/Ba3                            | 500                   | 108.94       | 3.90       | London     |
| Kazkommertsbank          | US\$     | Financial  | KKB    | May-18   | 8.50%    | BB-/B+/B1                            | 300                   | 100.89       | 2.17       | London     |
| Kazkommertsbank          | US\$     | Financial  | KKB    | Dec-22   | 5.50%    | BB-/B+/-                             | 750                   | 99.64        | 5.55       | Kazakhstan |
| Eastcomtrans             | US\$     | Industrial | EASTCM | Apr-22   | 8.00%    | WD/-/B3                              | 100                   | 92.44        | 10.13      | London     |
| Kazakhstan Temir Zholy   | CHF      | Industrial | KTZKZ  | Jun-19   | 2.59%    | BBB-/BB-/Baa3                        | 100                   | 102.33       | 0.61       | Zurich     |
| Kazakhstan Temir Zholy   | US\$     | Industrial | KTZKZ  | Oct-20   | 6.38%    | BBB-/NR/WR                           | 700                   | N/A          | N/A        | London     |
| Kazakhstan Temir Zholy   | CHF      | Industrial | KTZKZ  | Jun-22   | 3.64%    | BBB-/BB-/Baa3                        | 185                   | 105.94       | 2.07       | Zurich     |
| Kazakhstan Temir Zholy   | US\$     | Industrial | KTZKZ  | Jul-42   | 6.95%    | BBB-/BB-/Baa3                        | 1,100                 | 112.96       | 5.92       | London     |