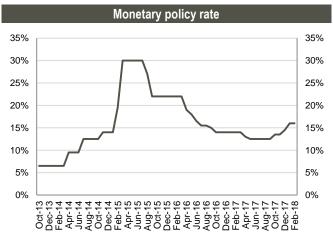

# **Snapshot: Ukraine**

rtemaining maturi

Source: Bloomberg

Remaining maturity

Source: Bloomberg

Source: Bloomberg

Remaining maturity

Source: Bloomberg

Source: National Bank of Ukraine

Regional | Fixed Income Monthly Bulletin March 13, 2018

|                        |          |                 |        | Bond     | performa | nce                                  |                       |              |            |              |
|------------------------|----------|-----------------|--------|----------|----------|--------------------------------------|-----------------------|--------------|------------|--------------|
| lssuer                 | Currency | Sector          | Ticker | Maturity | Coupon   | lssue Ratings<br>(Fitch/S&P/Moody's) | Size<br>(Currency mn) | Bid<br>price | YTM<br>Mid | Exchange     |
| Ukraine Government     | US\$     | Government      | UKRAIN | Sep-19   | 7.75%    | B-/B-/Caa2                           | 1,822                 | 104.14       | 4.63       | Dublin       |
| Ukraine Government     | US\$     | Government      | UKRAIN | Sep-20   | 7.75%    | B-/B-/Caa2                           | 1,780                 | 105.25       | 5.35       | Dublin       |
| Ukraine Government     | US\$     | Government      | UKRAIN | Sep-21   | 7.75%    | B-/B-/Caa2                           | 1,409                 | 105.38       | 5.95       | Dublin       |
| Ukraine Government     | US\$     | Government      | UKRAIN | Sep-22   | 7.75%    | B-/B-/Caa2                           | 1,384                 | 105.26       | 6.33       | Dublin       |
| Ukraine Government     | US\$     | Government      | UKRAIN | Sep-23   | 7.75%    | B-/B-/Caa2                           | 1,355                 | 104.46       | 6.73       | Dublin       |
| Ukraine Government     | US\$     | Government      | UKRAIN | Sep-24   | 7.75%    | B-/B-/Caa2                           | 1,339                 | 103.80       | 6.97       | Dublin       |
| Ukraine Government     | US\$     | Government      | UKRAIN | Sep-25   | 7.75%    | B-/B-/Caa2                           | 1,329                 | 102.86       | 7.22       | Dublin       |
| Ukraine Government     | US\$     | Government      | UKRAIN | Sep-26   | 7.75%    | B-/B-/Caa2                           | 1,318                 | 102.77       | 7.28       | Dublin       |
| Ukraine Government     | US\$     | Government      | UKRAIN | Sep-27   | 7.75%    | B-/B-/Caa2                           | 1,307                 | 102.59       | 7.35       | Dublin       |
| Ukraine Government     | US\$     | Government      | UKRAIN | May-40   | 0.00%    | -/B-/-                               | 3,214                 | 67.88        | N/A        | Dublin       |
| Ukreximbank            | US\$     | Government      | EXIMUK | Apr-22   | 9.63%    | B-/-/Caa2                            | 750                   | 106.01       | 7.86       | Dublin       |
| Ukreximbank            | US\$     | Government      | EXIMUK | Feb-23   | 8.16%    | CC/-/Caa3                            | 125                   | 99.74        | 9.22       | Dublin       |
| Ukreximbank            | US\$     | Government      | EXIMUK | Jan-25   | 9.75%    | B-/-/Caa2                            | 600                   | 106.90       | 8.37       | Dublin       |
| Ferrexpo Finance       | US\$     | Basic Materials | FXPOLN | Apr-19   | 10.38%   | B/B/Caa1                             | 186                   | 103.32       | 6.95       | Dublin       |
| Ferrexpo Finance       | US\$     | Basic Materials | FXPOLN | Apr-19   | 10.38%   | B/B/Caa1                             | 161                   | 103.23       | 7.00       | Dublin       |
| Avangardco Investments | US\$     | Consumer        | AVINPU | Oct-18   | 10.00%   | WD/-/-                               | 200                   | 20.08        | 617.87     | London       |
| MHP                    | US\$     | Consumer        | MHPSA  | Apr-20   | 8.25%    | B/B/-                                | 750                   | 109.37       | 3.40       | Dublin       |
| Dtek Finance           | US\$     | Energy          | DTEKUA | Apr-18   | 7.88%    | WD/-/WR                              | 750                   | N/A          | N/A        | Trace        |
| First Ukr.             | US\$     | Financial       | PUMBUZ | Dec-18   | 11.00%   | NR/-/WR                              | 275                   | 104.00       | 5.55       | Zurich       |
| Privatbank             | US\$     | Financial       | PRBANK | Feb-21   | 11.00%   | -/-/-                                | 220                   | 12.00        | 114.79     | Channel Isl. |
| Oschadbank             | US\$     | Financial       | OSCHAD | Mar-23   | 9.38%    | B-/-/Caa2                            | 700                   | 105.50       | 7.96       | Dublin       |
| Oschadbank             | US\$     | Financial       | OSCHAD | Mar-25   | 9.63%    | B-/-/Caa2                            | 500                   | 106.85       | 8.28       | Dublin       |
| Uz Rail Via Shortline  | US\$     | Industrial      | RAILUA | Sep-21   | 9.88%    | CCC/CCC+/-                           | 500                   | 106.29       | 7.72       | Dublin       |