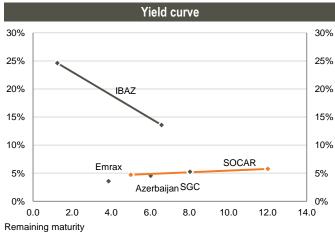

Source: Central Bank of Azerbaijan

Bond performance Bid YTM **Issue Ratings** Size Issuer Currency Sector Ticker Maturity Exchange Coupon (Fitch/S&P/Moody's) (Currency mn) price Mid 4.53 Republic Of Azerbaijan 1.250 101.01 US\$ Government AZERBJ Mar-24 4.75% BB+/-/Ba2 Stuttgart Southern Gas Corridor US\$ SGCAZE Mar-26 6.88% BB+/-/Ba2 2,000 110.40 5.24 Energy Dublin SOCAR US\$ SOIAZ Mar-23 4.75% BB+/BB-/Ba2 1,000 100.05 4.72 London Energy SOCAR US\$ Energy SOIAZ Mar-30 6.95% BB+/BB-/NR 750 110.01 5.76 London Emraxbank US\$ Financial EMRXAZ Jan-22 9.00% -/-/-10 119.26 3.56 Baku IBAZ US\$ Financial IBAZAZ Jun-19 5.63% WD/-/WR 500 81.72 24.60 Stuttgart Financial IBAZ US\$ IBAZAZ Oct-24 8.25% -/-/WR 250 78.36 13.58 Dublin