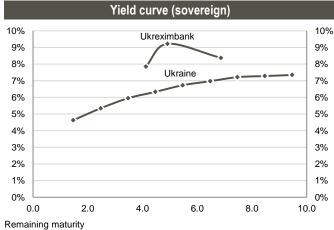

# **Snapshot: Ukraine**

rtemaining maturi

Source: Bloomberg

Remaining maturity

Source: Bloomberg

Source: Bloomberg

Remaining maturity

Source: Bloomberg

Source: National Bank of Ukraine

Regional | Fixed Income Monthly Bulletin March 13, 2018

|                        |          |                 |        | Bond     | performa | nce                                  |                       |              |            |              |
|------------------------|----------|-----------------|--------|----------|----------|--------------------------------------|-----------------------|--------------|------------|--------------|
| lssuer                 | Currency | Sector          | Ticker | Maturity | Coupon   | lssue Ratings<br>(Fitch/S&P/Moody's) | Size<br>(Currency mn) | Bid<br>price | YTM<br>Mid | Exchange     |
| Ukraine Government     | US\$     | Government      | UKRAIN | Sep-19   | 7.75%    | B-/B-/Caa2                           | 1,822                 | 104.14       | 4.63       | Dublin       |
| Ukraine Government     | US\$     | Government      | UKRAIN | Sep-20   | 7.75%    | B-/B-/Caa2                           | 1,780                 | 105.25       | 5.35       | Dublin       |
| Ukraine Government     | US\$     | Government      | UKRAIN | Sep-21   | 7.75%    | B-/B-/Caa2                           | 1,409                 | 105.38       | 5.95       | Dublin       |
| Ukraine Government     | US\$     | Government      | UKRAIN | Sep-22   | 7.75%    | B-/B-/Caa2                           | 1,384                 | 105.26       | 6.33       | Dublin       |
| Ukraine Government     | US\$     | Government      | UKRAIN | Sep-23   | 7.75%    | B-/B-/Caa2                           | 1,355                 | 104.46       | 6.73       | Dublin       |
| Ukraine Government     | US\$     | Government      | UKRAIN | Sep-24   | 7.75%    | B-/B-/Caa2                           | 1,339                 | 103.80       | 6.97       | Dublin       |
| Ukraine Government     | US\$     | Government      | UKRAIN | Sep-25   | 7.75%    | B-/B-/Caa2                           | 1,329                 | 102.86       | 7.22       | Dublin       |
| Ukraine Government     | US\$     | Government      | UKRAIN | Sep-26   | 7.75%    | B-/B-/Caa2                           | 1,318                 | 102.77       | 7.28       | Dublin       |
| Ukraine Government     | US\$     | Government      | UKRAIN | Sep-27   | 7.75%    | B-/B-/Caa2                           | 1,307                 | 102.59       | 7.35       | Dublin       |
| Ukraine Government     | US\$     | Government      | UKRAIN | May-40   | 0.00%    | -/B-/-                               | 3,214                 | 67.88        | N/A        | Dublin       |
| Ukreximbank            | US\$     | Government      | EXIMUK | Apr-22   | 9.63%    | B-/-/Caa2                            | 750                   | 106.01       | 7.86       | Dublin       |
| Ukreximbank            | US\$     | Government      | EXIMUK | Feb-23   | 8.16%    | CC/-/Caa3                            | 125                   | 99.74        | 9.22       | Dublin       |
| Ukreximbank            | US\$     | Government      | EXIMUK | Jan-25   | 9.75%    | B-/-/Caa2                            | 600                   | 106.90       | 8.37       | Dublin       |
| Ferrexpo Finance       | US\$     | Basic Materials | FXPOLN | Apr-19   | 10.38%   | B/B/Caa1                             | 186                   | 103.32       | 6.95       | Dublin       |
| Ferrexpo Finance       | US\$     | Basic Materials | FXPOLN | Apr-19   | 10.38%   | B/B/Caa1                             | 161                   | 103.23       | 7.00       | Dublin       |
| Avangardco Investments | US\$     | Consumer        | AVINPU | Oct-18   | 10.00%   | WD/-/-                               | 200                   | 20.08        | 617.87     | London       |
| MHP                    | US\$     | Consumer        | MHPSA  | Apr-20   | 8.25%    | B/B/-                                | 750                   | 109.37       | 3.40       | Dublin       |
| Dtek Finance           | US\$     | Energy          | DTEKUA | Apr-18   | 7.88%    | WD/-/WR                              | 750                   | N/A          | N/A        | Trace        |
| First Ukr.             | US\$     | Financial       | PUMBUZ | Dec-18   | 11.00%   | NR/-/WR                              | 275                   | 104.00       | 5.55       | Zurich       |
| Privatbank             | US\$     | Financial       | PRBANK | Feb-21   | 11.00%   | -/-/-                                | 220                   | 12.00        | 114.79     | Channel Isl. |
| Oschadbank             | US\$     | Financial       | OSCHAD | Mar-23   | 9.38%    | B-/-/Caa2                            | 700                   | 105.50       | 7.96       | Dublin       |
| Oschadbank             | US\$     | Financial       | OSCHAD | Mar-25   | 9.63%    | B-/-/Caa2                            | 500                   | 106.85       | 8.28       | Dublin       |
| Uz Rail Via Shortline  | US\$     | Industrial      | RAILUA | Sep-21   | 9.88%    | CCC/CCC+/-                           | 500                   | 106.29       | 7.72       | Dublin       |