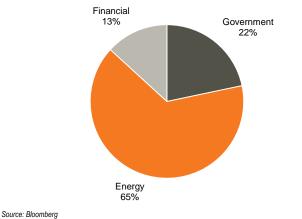

# **Snapshot: Georgia**

Remaining maturity

Source: Bloomberg, Galt & Taggart

Source: National Bank of Georgia

Source: Bloomberg

| Bond performance        |          |             |        |          |          |                                      |                       |              |            |            |  |  |  |
|-------------------------|----------|-------------|--------|----------|----------|--------------------------------------|-----------------------|--------------|------------|------------|--|--|--|
| lssuer                  | Currency | Sector      | Ticker | Maturity | Coupon   | Issue Ratings<br>(Fitch/S&P/Moody's) | Size<br>(Currency mn) | Bid<br>price | YTM<br>Mid | Exchange   |  |  |  |
| Republic Of Georgia     | US\$     | Government  | GEORG  | Apr-21   | 6.88%    | BB-/BB-/Ba2                          | 500                   | 108.99       | 3.70       | London     |  |  |  |
| Georgian Oil & Gas Corp | US\$     | Energy      | GEOROG | Apr-21   | 6.75%    | BB-/B+/-                             | 250                   | 104.59       | 5.02       | London     |  |  |  |
| BGEO Group              | US\$     | Financial   | BGEOLN | Jul-23   | 6.00%    | BB-/-/B1                             | 350                   | 102.06       | 5.51       | Dublin     |  |  |  |
| Bank Of Georgia         | GEL      | Financial   | GEBGG  | Jun-20   | 11.00%   | BB-/-/Ba2                            | 500                   | 100.45       | 10.37      | Dublin     |  |  |  |
| Georgian Railway        | US\$     | Industrial  | GRAIL  | Jul-22   | 7.75%    | B+/B+/-                              | 500                   | 110.07       | 5.09       | London     |  |  |  |
| Georgian Leasing Co     | US\$     | Financial   | GEBGG  | Aug-20   | 7.00%    | -/-/-                                | 10                    | 100.00       | 6.50       | Georgia    |  |  |  |
| M2 Real Estate          | US\$     | Real Estate | GEBGG  | Oct-19   | 7.50%    | -/-/-                                | 25                    | 102.22       | 5.50       | Georgia    |  |  |  |
| GWP                     | GEL      | Utilities   | GEWRPW | Dec-21   | 10.75%** | BB-/-/-                              | 30.0                  | N/A          | N/A        | Not Listed |  |  |  |
| MFO Crystal             | GEL      | Financial   | MCFNOR | Dec-19   | 11.75%   | B/-/-                                | 10.0                  | 100.00       | 11.25      | Not Listed |  |  |  |