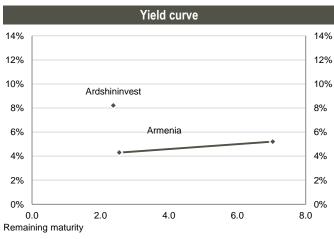

## **Snapshot: Armenia**

Source: Bloomberg

Monetary policy rate 12% 12% 10% 10% 8% 8% 6% 6% 4% 4% 2% 2% 0% 0% ~~~~~~~~~ ഗഗഗഗഗഗഗഗഗഗഗ ഗാരാരാരം 

Source: Central Bank of Armenia

Source: Bloomberg

| Bond performance    |          |            |        |          |        |                                      |                       |              |            |          |  |  |
|---------------------|----------|------------|--------|----------|--------|--------------------------------------|-----------------------|--------------|------------|----------|--|--|
| Issuer              | Currency | Sector     | Ticker | Maturity | Coupon | Issue Ratings<br>(Fitch/S&P/Moody's) | Size<br>(Currency mn) | Bid<br>price | YTM<br>Mid | Exchange |  |  |
| Republic Of Armenia | US\$     | Government | ARMEN  | Sep-20   | 6.00%  | B+/-/B1                              | 700                   | 103.89       | 4.29       | Dublin   |  |  |
| Republic Of Armenia | US\$     | Government | ARMEN  | Mar-25   | 7.15%  | B+/-/B1                              | 500                   | 111.24       | 5.21       | Dublin   |  |  |
| Ameriabank          | US\$     | Financial  | AMERIA | Jul-18   | 6.75%  | WD/-/-                               | 15                    | N/A          | N/A        | Armenia  |  |  |
| Ardshininvestbk     | US\$     | Financial  | ARBANK | Jul-20   | 12.00% | B+/-/B1                              | 100                   | 107.25       | 8.21       | Dublin   |  |  |
| Armswissbank        | US\$     | Financial  | ARMSWI | Apr-19   | 8.00%  | -/-/-                                | 5                     | N/A          | N/A        | Armenia  |  |  |
| Armswissbank        | US\$     | Financial  | ARMSWI | Apr-20   | 8.50%  | -/-/-                                | 5                     | N/A          | N/A        | Armenia  |  |  |