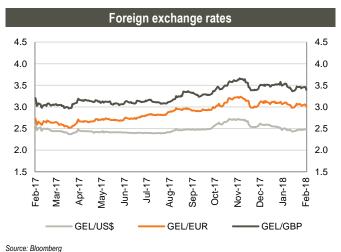

#### Eurobonds

Note: National currency per US\$; Index growth means depreciation of the local currency, index decline means appreciation of the local currency; Aug-2014=100

# **Snapshot: Georgia**

Remaining maturity

Source: Bloomberg, Galt & Taggart

Source: National Bank of Georgia

Source: Bloomberg

| Bond performance        |          |             |        |          |          |                                      |                       |              |            |            |  |  |  |
|-------------------------|----------|-------------|--------|----------|----------|--------------------------------------|-----------------------|--------------|------------|------------|--|--|--|
| lssuer                  | Currency | Sector      | Ticker | Maturity | Coupon   | Issue Ratings<br>(Fitch/S&P/Moody's) | Size<br>(Currency mn) | Bid<br>price | YTM<br>Mid | Exchange   |  |  |  |
| Republic Of Georgia     | US\$     | Government  | GEORG  | Apr-21   | 6.88%    | BB-/BB-/Ba2                          | 500                   | 108.99       | 3.70       | London     |  |  |  |
| Georgian Oil & Gas Corp | US\$     | Energy      | GEOROG | Apr-21   | 6.75%    | BB-/B+/-                             | 250                   | 104.59       | 5.02       | London     |  |  |  |
| BGEO Group              | US\$     | Financial   | BGEOLN | Jul-23   | 6.00%    | BB-/-/B1                             | 350                   | 102.06       | 5.51       | Dublin     |  |  |  |
| Bank Of Georgia         | GEL      | Financial   | GEBGG  | Jun-20   | 11.00%   | BB-/-/Ba2                            | 500                   | 100.45       | 10.37      | Dublin     |  |  |  |
| Georgian Railway        | US\$     | Industrial  | GRAIL  | Jul-22   | 7.75%    | B+/B+/-                              | 500                   | 110.07       | 5.09       | London     |  |  |  |
| Georgian Leasing Co     | US\$     | Financial   | GEBGG  | Aug-20   | 7.00%    | -/-/-                                | 10                    | 100.00       | 6.50       | Georgia    |  |  |  |
| M2 Real Estate          | US\$     | Real Estate | GEBGG  | Oct-19   | 7.50%    | -/-/-                                | 25                    | 102.22       | 5.50       | Georgia    |  |  |  |
| GWP                     | GEL      | Utilities   | GEWRPW | Dec-21   | 10.75%** | BB-/-/-                              | 30.0                  | N/A          | N/A        | Not Listed |  |  |  |
| MFO Crystal             | GEL      | Financial   | MCFNOR | Dec-19   | 11.75%   | B/-/-                                | 10.0                  | 100.00       | 11.25      | Not Listed |  |  |  |