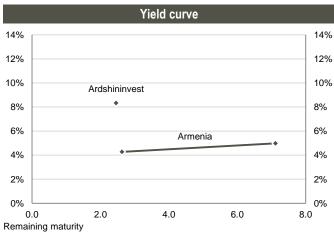

## **Snapshot: Armenia**

Source: Bloomberg

Monetary policy rate 12% 12% 10% 10% 8% 8% 6% 6% 4% 4% 2% 2% 0% 0% いちちちちちちちちものののののののののででしてアレアアア 

Source: Central Bank of Armenia

Source: Bloomberg

|                     | Bond performance |            |        |          |        |                                      |                       |              |            |          |  |  |  |
|---------------------|------------------|------------|--------|----------|--------|--------------------------------------|-----------------------|--------------|------------|----------|--|--|--|
| Issuer              | Currency         | Sector     | Ticker | Maturity | Coupon | Issue Ratings<br>(Fitch/S&P/Moody's) | Size<br>(Currency mn) | Bid<br>price | YTM<br>Mid | Exchange |  |  |  |
| Republic Of Armenia | US\$             | Government | ARMEN  | Sep-20   | 6.00%  | B+/-/B1                              | 700                   | 104.18       | 4.27       | Dublin   |  |  |  |
| Republic Of Armenia | US\$             | Government | ARMEN  | Mar-25   | 7.15%  | B+/-/B1                              | 500                   | 112.77       | 4.98       | Dublin   |  |  |  |
| Ameriabank          | US\$             | Financial  | AMERIA | Jul-18   | 6.75%  | WD/-/-                               | 15                    | N/A          | N/A        | Armenia  |  |  |  |
| Ardshininvestbk     | US\$             | Financial  | ARBANK | Jul-20   | 12.00% | B+/-/B1                              | 100                   | 107.24       | 8.33       | Dublin   |  |  |  |
| Armswissbank        | US\$             | Financial  | ARMSWI | Apr-19   | 8.00%  | -/-/-                                | 5                     | N/A          | N/A        | Armenia  |  |  |  |
| Armswissbank        | US\$             | Financial  | ARMSWI | Apr-20   | 8.50%  | -/-/-                                | 5                     | N/A          | N/A        | Armenia  |  |  |  |