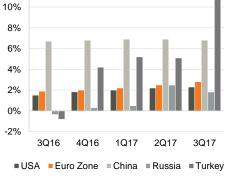

Source: Fitch Ratings, S&P Global, Moody's

Source: IMF

\*December 2017 Source: Central banks, Statistics Offices

Monetary stance

Jan-18

2.7%

7.8%\*

4.6%\*

4.3%

6.8%

13.7%\*

2.2%

10.4%

Armenia Azerbaijan

Belarus

Georgia

Ukraine

Russia

Turkey

Kazakhstan

MPR

Jan-18

6.0%

15.0%

11.0%

7.25%

9.75%

16.0%

7.75% 8.0%