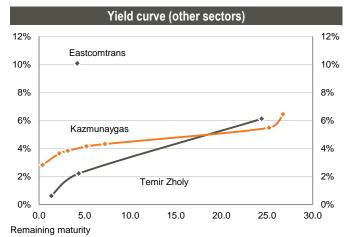

#### Snapshot: Kazakhstan

Source: Bloomberg

Source: Bloomberg

Source: Bloomberg

Source: Bloomberg

Source: National Bank of Kazakhstan

Regional | Fixed Income Monthly Bulletin February 13, 2018

|                          | Bond performance |            |        |          |        |                                      |                       |              |            |            |  |  |
|--------------------------|------------------|------------|--------|----------|--------|--------------------------------------|-----------------------|--------------|------------|------------|--|--|
| Issuer                   | Currency         | Sector     | Ticker | Maturity | Coupon | Issue Ratings<br>(Fitch/S&P/Moody's) | Size<br>(Currency mn) | Bid<br>price | YTM<br>Mid | Exchange   |  |  |
| Republic Of Kazakhstan   | US\$             | Government | KAZAKS | Oct-24   | 3.88%  | BBB/BBB-/Baa3                        | 1,500                 | 102.17       | 3.48       | London     |  |  |
| Republic Of Kazakhstan   | US\$             | Government | KAZAKS | Jul-25   | 5.13%  | BBB/BBB-/Baa3                        | 2,500                 | 109.29       | 3.67       | London     |  |  |
| Republic Of Kazakhstan   | US\$             | Government | KAZAKS | Oct-44   | 4.88%  | BBB/BBB-/Baa3                        | 1,000                 | 100.56       | 4.81       | London     |  |  |
| Republic Of Kazakhstan   | US\$             | Government | KAZAKS | Jul-45   | 6.50%  | BBB/BBB-/Baa3                        | 1,500                 | 121.42       | 5.04       | London     |  |  |
| Kazagro Natl Mgmt Hldg   | EUR              | Government | KAZNMH | May-19   | 3.26%  | BBB-/BB-/-                           | 600                   | 102.01       | 1.51       | Dublin     |  |  |
| Kazagro Natl Mgmt Hldg   | US\$             | Government | KAZNMH | May-23   | 4.63%  | BBB-/BB-/-                           | 1,000                 | 100.50       | 4.47       | Dublin     |  |  |
| Kazmunaygas National Co  | US\$             | Energy     | KZOKZ  | Jul-18   | 9.13%  | BBB-/BB-/Baa3                        | 1,600                 | 102.28       | 2.83       | London     |  |  |
| Kazmunaygas National Co  | US\$             | Energy     | KZOKZ  | May-20   | 7.00%  | BBB-/BB-/Baa3                        | 1,500                 | 106.97       | 3.65       | Frankfurt  |  |  |
| Kazmunaygas National Co  | US\$             | Energy     | KZOKZ  | Apr-21   | 6.38%  | BBB-/BB-/Baa3                        | 1,250                 | 107.31       | 3.83       | London     |  |  |
| Kazmunaygas National Co  | US\$             | Energy     | KZOKZ  | Apr-23   | 4.40%  | BBB-/BB-/Baa3                        | 1,000                 | 101.05       | 4.15       | Kazakhstan |  |  |
| Kazmunaygas National Co  | US\$             | Energy     | KZOKZ  | May-25   | 4.88%  | BBB-/BB-/Baa3                        | 500                   | 103.29       | 4.32       | London     |  |  |
| Kazmunaygas National Co  | US\$             | Energy     | KZOKZ  | Apr-43   | 5.75%  | BBB-/BB-/Baa3                        | 2,000                 | 103.50       | 5.48       | Kazakhstan |  |  |
| Kazmunaygas National Co  | US\$             | Energy     | KZOKZ  | Nov-44   | 6.00%  | BBB-/BB-/Baa3                        | 1,000                 | 93.28        | 6.44       | London     |  |  |
| Development Bank Of Kaz. | US\$             | Financial  | DBKAZ  | Jun-20   | 6.50%  | BBB-/BB+/Baa3                        | 100                   | 106.04       | 3.69       | Kazakhstan |  |  |
| Development Bank Of Kaz. | US\$             | Financial  | DBKAZ  | Dec-22   | 4.13%  | BBB-/BB+/Baa3                        | 1,425                 | 100.75       | 3.91       | London     |  |  |
| Development Bank Of Kaz. | US\$             | Financial  | DBKAZ  | Mar-26   | 6.00%  | BBB-/BB+/Baa3                        | 150                   | 110.00       | 4.50       | Kazakhstan |  |  |
| Fortebank                | US\$             | Financial  | ALLIBK | Jun-22   | 14.00% | NR/B/-                               | 61                    | 118.07       | 8.66       | Kazakhstan |  |  |
| Fortebank                | US\$             | Financial  | ALLIBK | Dec-24   | 11.75% | -/B/-                                | 237                   | 112.63       | 9.18       | Kazakhstan |  |  |
| Halyk Savings Bank-Kaz.  | US\$             | Financial  | HSBKKZ | Jan-21   | 7.25%  | BB/BB/Ba3                            | 500                   | 109.33       | 3.83       | London     |  |  |
| Kazkommertsbank          | US\$             | Financial  | KKB    | May-18   | 8.50%  | BB-/B+/B1                            | 300                   | 100.89       | 4.28       | London     |  |  |
| Kazkommertsbank          | US\$             | Financial  | KKB    | Dec-22   | 5.50%  | BB-/B+/-                             | 750                   | 99.75        | 5.51       | Kazakhstan |  |  |
| Eastcomtrans             | US\$             | Industrial | EASTCM | Apr-22   | 8.00%  | WD/-/B3                              | 100                   | 92.54        | 10.08      | London     |  |  |
| Kazakhstan Temir Zholy   | CHF              | Industrial | KTZKZ  | Jun-19   | 2.59%  | BBB-/BB-/Baa3                        | 100                   | 102.55       | 0.61       | Zurich     |  |  |
| Kazakhstan Temir Zholy   | US\$             | Industrial | KTZKZ  | Oct-20   | 6.38%  | BBB-/BB-/WR                          | 700                   | N/A          | N/A        | London     |  |  |
| Kazakhstan Temir Zholy   | CHF              | Industrial | KTZKZ  | Jun-22   | 3.64%  | BBB-/BB-/Baa3                        | 185                   | 105.54       | 2.21       | Zurich     |  |  |
| Kazakhstan Temir Zholy   | US\$             | Industrial | KTZKZ  | Jul-42   | 6.95%  | BBB-/BB-/Baa3                        | 1,100                 | 110.27       | 6.12       | London     |  |  |