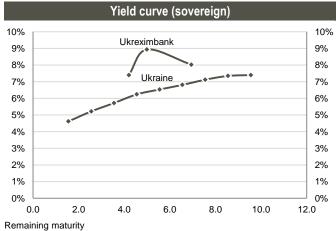

Source: National Bank of Ukraine

Regional | Fixed Income Monthly Bulletin February 13, 2018

|                        | Bond performance |                 |        |          |        |                                      |                       |              |            |              |  |  |
|------------------------|------------------|-----------------|--------|----------|--------|--------------------------------------|-----------------------|--------------|------------|--------------|--|--|
| lssuer                 | Currency         | Sector          | Ticker | Maturity | Coupon | lssue Ratings<br>(Fitch/S&P/Moody's) | Size<br>(Currency mn) | Bid<br>price | YTM<br>Mid | Exchange     |  |  |
| Ukraine Government     | US\$             | Government      | UKRAIN | Sep-19   | 7.75%  | B-/B-/Caa2                           | 1,822                 | 104.38       | 4.62       | Dublin       |  |  |
| Ukraine Government     | US\$             | Government      | UKRAIN | Sep-20   | 7.75%  | B-/B-/Caa2                           | 1,780                 | 105.50       | 5.22       | Dublin       |  |  |
| Ukraine Government     | US\$             | Government      | UKRAIN | Sep-21   | 7.75%  | B-/B-/Caa2                           | 1,409                 | 106.34       | 5.72       | Dublin       |  |  |
| Ukraine Government     | US\$             | Government      | UKRAIN | Sep-22   | 7.75%  | B-/B-/Caa2                           | 1,384                 | 105.67       | 6.24       | Dublin       |  |  |
| Ukraine Government     | US\$             | Government      | UKRAIN | Sep-23   | 7.75%  | B-/B-/Caa2                           | 1,355                 | 105.31       | 6.54       | Dublin       |  |  |
| Ukraine Government     | US\$             | Government      | UKRAIN | Sep-24   | 7.75%  | B-/B-/Caa2                           | 1,339                 | 104.63       | 6.81       | Dublin       |  |  |
| Ukraine Government     | US\$             | Government      | UKRAIN | Sep-25   | 7.75%  | B-/B-/Caa2                           | 1,329                 | 103.41       | 7.12       | Dublin       |  |  |
| Ukraine Government     | US\$             | Government      | UKRAIN | Sep-26   | 7.75%  | B-/B-/Caa2                           | 1,318                 | 102.27       | 7.35       | Dublin       |  |  |
| Ukraine Government     | US\$             | Government      | UKRAIN | Sep-27   | 7.75%  | B-/B-/Caa2                           | 1,307                 | 102.21       | 7.40       | Dublin       |  |  |
| Ukraine Government     | US\$             | Government      | UKRAIN | May-40   | 0.00%  | -/B-/-                               | 3,214                 | 64.13        | N/A        | Dublin       |  |  |
| Ukreximbank            | US\$             | Government      | EXIMUK | Apr-22   | 9.63%  | B-/-/Caa2                            | 750                   | 107.72       | 7.41       | Dublin       |  |  |
| Ukreximbank            | US\$             | Government      | EXIMUK | Feb-23   | 8.16%  | CC/-/Caa3                            | 125                   | 100.34       | 8.94       | Dublin       |  |  |
| Ukreximbank            | US\$             | Government      | EXIMUK | Jan-25   | 9.75%  | B-/-/Caa2                            | 600                   | 108.91       | 8.02       | Dublin       |  |  |
| Ferrexpo Finance       | US\$             | Basic Materials | FXPOLN | Apr-19   | 10.38% | B-/B-/Caa1                           | 186                   | 103.50       | 6.96       | Dublin       |  |  |
| Ferrexpo Finance       | US\$             | Basic Materials | FXPOLN | Apr-19   | 10.38% | B-/B-/Caa1                           | 161                   | 103.51       | 7.03       | Dublin       |  |  |
| Avangardco Investments | US\$             | Consumer        | AVINPU | Oct-18   | 10.00% | WD/-/-                               | 200                   | 20.13        | 477.67     | London       |  |  |
| MHP                    | US\$             | Consumer        | MHPSA  | Apr-20   | 8.25%  | B/B/-                                | 750                   | 108.46       | 3.96       | Dublin       |  |  |
| Ukrlandfarming         | US\$             | Consumer        | UKRLAN | Mar-18   | 10.88% | WD/NR/-                              | 500                   | 20.38        | 3,188.37   | Dublin       |  |  |
| Dtek Finance           | US\$             | Energy          | DTEKUA | Mar-18   | 10.38% | WD/-/-                               | 160                   | N/A          | N/A        | Dublin       |  |  |
| Dtek Finance           | US\$             | Energy          | DTEKUA | Apr-18   | 7.88%  | WD/-/WR                              | 750                   | N/A          | N/A        | Trace        |  |  |
| First Ukr.             | US\$             | Financial       | PUMBUZ | Dec-18   | 11.00% | NR/-/WR                              | 275                   | 103.75       | 6.13       | Zurich       |  |  |
| Privatbank             | US\$             | Financial       | PRBANK | Feb-21   | 11.00% | -/-/-                                | 220                   | 12.00        | 107.74     | Channel Isl. |  |  |
| Oschadbank             | US\$             | Financial       | OSCHAD | Mar-23   | 9.38%  | B-/-/Caa2                            | 700                   | 106.61       | 7.72       | Dublin       |  |  |
| Oschadbank             | US\$             | Financial       | OSCHAD | Mar-25   | 9.63%  | B-/-/Caa2                            | 500                   | 109.67       | 7.81       | Dublin       |  |  |
| Uz Rail Via Shortline  | US\$             | Industrial      | RAILUA | Sep-21   | 9.88%  | CCC/CCC+/-                           | 500                   | 106.25       | 7.77       | Dublin       |  |  |