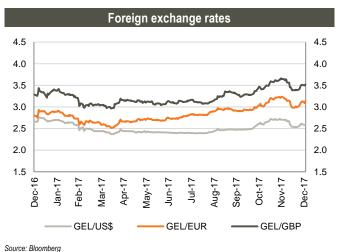

# **Snapshot: Georgia**

Source: Bloomberg, Galt & Taggart

Source: National Bank of Georgia

Source: Bloomberg

|                         | Bond performance |             |        |          |          |                                      |                       |              |            |            |  |  |  |  |
|-------------------------|------------------|-------------|--------|----------|----------|--------------------------------------|-----------------------|--------------|------------|------------|--|--|--|--|
| Issuer                  | Currency         | Sector      | Ticker | Maturity | Coupon   | Issue Ratings<br>(Fitch/S&P/Moody's) | Size<br>(Currency mn) | Bid<br>price | YTM<br>Mid | Exchange   |  |  |  |  |
| Republic Of Georgia     | US\$             | Government  | GEORG  | Apr-21   | 6.88%    | BB-/BB-/Ba2                          | 500                   | 109.47       | 3.65       | London     |  |  |  |  |
| Georgian Oil & Gas Corp | US\$             | Energy      | GEOROG | Apr-21   | 6.75%    | BB-/B+/-                             | 250                   | 106.03       | 4.62       | London     |  |  |  |  |
| BGEO Group              | US\$             | Financial   | BGEOLN | Jul-23   | 6.00%    | BB-/-/B1                             | 350                   | 104.01       | 5.12       | Dublin     |  |  |  |  |
| Bank Of Georgia         | GEL              | Financial   | GEBGG  | Jun-20   | 11.00%   | BB-/-/Ba2                            | 500                   | 100.46       | 10.37      | Dublin     |  |  |  |  |
| Georgian Railway        | US\$             | Industrial  | GRAIL  | Jul-22   | 7.75%    | B+/B+/-                              | 500                   | 111.07       | 4.90       | London     |  |  |  |  |
| Georgian Leasing Co     | US\$             | Financial   | GEBGG  | Aug-20   | 7.00%    | -/-/-                                | 10                    | 99.99        | 6.50       | Georgia    |  |  |  |  |
| M2 Real Estate          | US\$             | Real Estate | GEBGG  | Oct-19   | 7.50%    | -/-/-                                | 25                    | 102.32       | 5.50       | Georgia    |  |  |  |  |
| GWP                     | GEL              | Utilities   | GEWRPW | Dec-21   | 10.75%** | BB-/-/-                              | 30.0                  | N/A          | N/A        | Not Listed |  |  |  |  |