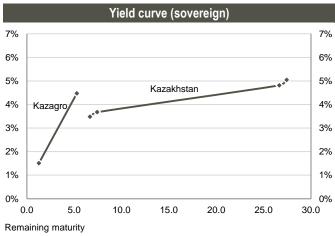

#### Snapshot: Kazakhstan

Source: Bloomberg

Source: Bloomberg

Source: Bloomberg

Source: Bloomberg

Source: National Bank of Kazakhstan

Regional | Fixed Income Monthly Bulletin February 13, 2018

|                          | Bond performance |            |        |          |        |                                      |                       |              |            |            |  |  |
|--------------------------|------------------|------------|--------|----------|--------|--------------------------------------|-----------------------|--------------|------------|------------|--|--|
| Issuer                   | Currency         | Sector     | Ticker | Maturity | Coupon | Issue Ratings<br>(Fitch/S&P/Moody's) | Size<br>(Currency mn) | Bid<br>price | YTM<br>Mid | Exchange   |  |  |
| Republic Of Kazakhstan   | US\$             | Government | KAZAKS | Oct-24   | 3.88%  | BBB/BBB-/Baa3                        | 1,500                 | 102.17       | 3.48       | London     |  |  |
| Republic Of Kazakhstan   | US\$             | Government | KAZAKS | Jul-25   | 5.13%  | BBB/BBB-/Baa3                        | 2,500                 | 109.29       | 3.67       | London     |  |  |
| Republic Of Kazakhstan   | US\$             | Government | KAZAKS | Oct-44   | 4.88%  | BBB/BBB-/Baa3                        | 1,000                 | 100.56       | 4.81       | London     |  |  |
| Republic Of Kazakhstan   | US\$             | Government | KAZAKS | Jul-45   | 6.50%  | BBB/BBB-/Baa3                        | 1,500                 | 121.42       | 5.04       | London     |  |  |
| Kazagro Natl Mgmt Hldg   | EUR              | Government | KAZNMH | May-19   | 3.26%  | BBB-/BB-/-                           | 600                   | 102.01       | 1.51       | Dublin     |  |  |
| Kazagro Natl Mgmt Hldg   | US\$             | Government | KAZNMH | May-23   | 4.63%  | BBB-/BB-/-                           | 1,000                 | 100.50       | 4.47       | Dublin     |  |  |
| Kazmunaygas National Co  | US\$             | Energy     | KZOKZ  | Jul-18   | 9.13%  | BBB-/BB-/Baa3                        | 1,600                 | 102.28       | 2.83       | London     |  |  |
| Kazmunaygas National Co  | US\$             | Energy     | KZOKZ  | May-20   | 7.00%  | BBB-/BB-/Baa3                        | 1,500                 | 106.97       | 3.65       | Frankfurt  |  |  |
| Kazmunaygas National Co  | US\$             | Energy     | KZOKZ  | Apr-21   | 6.38%  | BBB-/BB-/Baa3                        | 1,250                 | 107.31       | 3.83       | London     |  |  |
| Kazmunaygas National Co  | US\$             | Energy     | KZOKZ  | Apr-23   | 4.40%  | BBB-/BB-/Baa3                        | 1,000                 | 101.05       | 4.15       | Kazakhstan |  |  |
| Kazmunaygas National Co  | US\$             | Energy     | KZOKZ  | May-25   | 4.88%  | BBB-/BB-/Baa3                        | 500                   | 103.29       | 4.32       | London     |  |  |
| Kazmunaygas National Co  | US\$             | Energy     | KZOKZ  | Apr-43   | 5.75%  | BBB-/BB-/Baa3                        | 2,000                 | 103.50       | 5.48       | Kazakhstan |  |  |
| Kazmunaygas National Co  | US\$             | Energy     | KZOKZ  | Nov-44   | 6.00%  | BBB-/BB-/Baa3                        | 1,000                 | 93.28        | 6.44       | London     |  |  |
| Development Bank Of Kaz. | US\$             | Financial  | DBKAZ  | Jun-20   | 6.50%  | BBB-/BB+/Baa3                        | 100                   | 106.04       | 3.69       | Kazakhstan |  |  |
| Development Bank Of Kaz. | US\$             | Financial  | DBKAZ  | Dec-22   | 4.13%  | BBB-/BB+/Baa3                        | 1,425                 | 100.75       | 3.91       | London     |  |  |
| Development Bank Of Kaz. | US\$             | Financial  | DBKAZ  | Mar-26   | 6.00%  | BBB-/BB+/Baa3                        | 150                   | 110.00       | 4.50       | Kazakhstan |  |  |
| Fortebank                | US\$             | Financial  | ALLIBK | Jun-22   | 14.00% | NR/B/-                               | 61                    | 118.07       | 8.66       | Kazakhstan |  |  |
| Fortebank                | US\$             | Financial  | ALLIBK | Dec-24   | 11.75% | -/B/-                                | 237                   | 112.63       | 9.18       | Kazakhstan |  |  |
| Halyk Savings Bank-Kaz.  | US\$             | Financial  | HSBKKZ | Jan-21   | 7.25%  | BB/BB/Ba3                            | 500                   | 109.33       | 3.83       | London     |  |  |
| Kazkommertsbank          | US\$             | Financial  | KKB    | May-18   | 8.50%  | BB-/B+/B1                            | 300                   | 100.89       | 4.28       | London     |  |  |
| Kazkommertsbank          | US\$             | Financial  | KKB    | Dec-22   | 5.50%  | BB-/B+/-                             | 750                   | 99.75        | 5.51       | Kazakhstan |  |  |
| Eastcomtrans             | US\$             | Industrial | EASTCM | Apr-22   | 8.00%  | WD/-/B3                              | 100                   | 92.54        | 10.08      | London     |  |  |
| Kazakhstan Temir Zholy   | CHF              | Industrial | KTZKZ  | Jun-19   | 2.59%  | BBB-/BB-/Baa3                        | 100                   | 102.55       | 0.61       | Zurich     |  |  |
| Kazakhstan Temir Zholy   | US\$             | Industrial | KTZKZ  | Oct-20   | 6.38%  | BBB-/BB-/WR                          | 700                   | N/A          | N/A        | London     |  |  |
| Kazakhstan Temir Zholy   | CHF              | Industrial | KTZKZ  | Jun-22   | 3.64%  | BBB-/BB-/Baa3                        | 185                   | 105.54       | 2.21       | Zurich     |  |  |
| Kazakhstan Temir Zholy   | US\$             | Industrial | KTZKZ  | Jul-42   | 6.95%  | BBB-/BB-/Baa3                        | 1,100                 | 110.27       | 6.12       | London     |  |  |