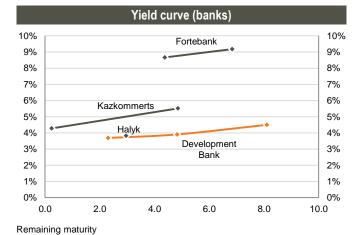

#### Snapshot: Kazakhstan

Source: Bloomberg

Source: Bloomberg

Source: Bloomberg

Source: Bloomberg

Source: National Bank of Kazakhstan

Regional | Fixed Income Monthly Bulletin February 13, 2018

|                          | Bond performance |            |        |          |        |                                      |                       |              |            |            |  |  |
|--------------------------|------------------|------------|--------|----------|--------|--------------------------------------|-----------------------|--------------|------------|------------|--|--|
| Issuer                   | Currency         | Sector     | Ticker | Maturity | Coupon | Issue Ratings<br>(Fitch/S&P/Moody's) | Size<br>(Currency mn) | Bid<br>price | YTM<br>Mid | Exchange   |  |  |
| Republic Of Kazakhstan   | US\$             | Government | KAZAKS | Oct-24   | 3.88%  | BBB/BBB-/Baa3                        | 1,500                 | 102.17       | 3.48       | London     |  |  |
| Republic Of Kazakhstan   | US\$             | Government | KAZAKS | Jul-25   | 5.13%  | BBB/BBB-/Baa3                        | 2,500                 | 109.29       | 3.67       | London     |  |  |
| Republic Of Kazakhstan   | US\$             | Government | KAZAKS | Oct-44   | 4.88%  | BBB/BBB-/Baa3                        | 1,000                 | 100.56       | 4.81       | London     |  |  |
| Republic Of Kazakhstan   | US\$             | Government | KAZAKS | Jul-45   | 6.50%  | BBB/BBB-/Baa3                        | 1,500                 | 121.42       | 5.04       | London     |  |  |
| Kazagro Natl Mgmt Hldg   | EUR              | Government | KAZNMH | May-19   | 3.26%  | BBB-/BB-/-                           | 600                   | 102.01       | 1.51       | Dublin     |  |  |
| Kazagro Natl Mgmt Hldg   | US\$             | Government | KAZNMH | May-23   | 4.63%  | BBB-/BB-/-                           | 1,000                 | 100.50       | 4.47       | Dublin     |  |  |
| Kazmunaygas National Co  | US\$             | Energy     | KZOKZ  | Jul-18   | 9.13%  | BBB-/BB-/Baa3                        | 1,600                 | 102.28       | 2.83       | London     |  |  |
| Kazmunaygas National Co  | US\$             | Energy     | KZOKZ  | May-20   | 7.00%  | BBB-/BB-/Baa3                        | 1,500                 | 106.97       | 3.65       | Frankfurt  |  |  |
| Kazmunaygas National Co  | US\$             | Energy     | KZOKZ  | Apr-21   | 6.38%  | BBB-/BB-/Baa3                        | 1,250                 | 107.31       | 3.83       | London     |  |  |
| Kazmunaygas National Co  | US\$             | Energy     | KZOKZ  | Apr-23   | 4.40%  | BBB-/BB-/Baa3                        | 1,000                 | 101.05       | 4.15       | Kazakhstan |  |  |
| Kazmunaygas National Co  | US\$             | Energy     | KZOKZ  | May-25   | 4.88%  | BBB-/BB-/Baa3                        | 500                   | 103.29       | 4.32       | London     |  |  |
| Kazmunaygas National Co  | US\$             | Energy     | KZOKZ  | Apr-43   | 5.75%  | BBB-/BB-/Baa3                        | 2,000                 | 103.50       | 5.48       | Kazakhstan |  |  |
| Kazmunaygas National Co  | US\$             | Energy     | KZOKZ  | Nov-44   | 6.00%  | BBB-/BB-/Baa3                        | 1,000                 | 93.28        | 6.44       | London     |  |  |
| Development Bank Of Kaz. | US\$             | Financial  | DBKAZ  | Jun-20   | 6.50%  | BBB-/BB+/Baa3                        | 100                   | 106.04       | 3.69       | Kazakhstan |  |  |
| Development Bank Of Kaz. | US\$             | Financial  | DBKAZ  | Dec-22   | 4.13%  | BBB-/BB+/Baa3                        | 1,425                 | 100.75       | 3.91       | London     |  |  |
| Development Bank Of Kaz. | US\$             | Financial  | DBKAZ  | Mar-26   | 6.00%  | BBB-/BB+/Baa3                        | 150                   | 110.00       | 4.50       | Kazakhstan |  |  |
| Fortebank                | US\$             | Financial  | ALLIBK | Jun-22   | 14.00% | NR/B/-                               | 61                    | 118.07       | 8.66       | Kazakhstan |  |  |
| Fortebank                | US\$             | Financial  | ALLIBK | Dec-24   | 11.75% | -/B/-                                | 237                   | 112.63       | 9.18       | Kazakhstan |  |  |
| Halyk Savings Bank-Kaz.  | US\$             | Financial  | HSBKKZ | Jan-21   | 7.25%  | BB/BB/Ba3                            | 500                   | 109.33       | 3.83       | London     |  |  |
| Kazkommertsbank          | US\$             | Financial  | KKB    | May-18   | 8.50%  | BB-/B+/B1                            | 300                   | 100.89       | 4.28       | London     |  |  |
| Kazkommertsbank          | US\$             | Financial  | KKB    | Dec-22   | 5.50%  | BB-/B+/-                             | 750                   | 99.75        | 5.51       | Kazakhstan |  |  |
| Eastcomtrans             | US\$             | Industrial | EASTCM | Apr-22   | 8.00%  | WD/-/B3                              | 100                   | 92.54        | 10.08      | London     |  |  |
| Kazakhstan Temir Zholy   | CHF              | Industrial | KTZKZ  | Jun-19   | 2.59%  | BBB-/BB-/Baa3                        | 100                   | 102.55       | 0.61       | Zurich     |  |  |
| Kazakhstan Temir Zholy   | US\$             | Industrial | KTZKZ  | Oct-20   | 6.38%  | BBB-/BB-/WR                          | 700                   | N/A          | N/A        | London     |  |  |
| Kazakhstan Temir Zholy   | CHF              | Industrial | KTZKZ  | Jun-22   | 3.64%  | BBB-/BB-/Baa3                        | 185                   | 105.54       | 2.21       | Zurich     |  |  |
| Kazakhstan Temir Zholy   | US\$             | Industrial | KTZKZ  | Jul-42   | 6.95%  | BBB-/BB-/Baa3                        | 1,100                 | 110.27       | 6.12       | London     |  |  |