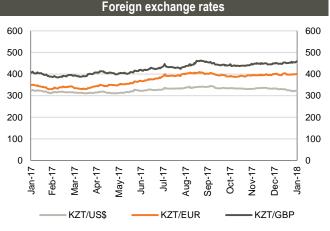

#### Snapshot: Kazakhstan

Source: Bloomberg

Source: Bloomberg

Source: Bloomberg

Source: Bloomberg

Source: National Bank of Kazakhstan

Regional | Fixed Income Monthly Bulletin February 13, 2018

|                          | Bond performance |            |        |          |        |                                      |                       |              |            |            |  |  |
|--------------------------|------------------|------------|--------|----------|--------|--------------------------------------|-----------------------|--------------|------------|------------|--|--|
| Issuer                   | Currency         | Sector     | Ticker | Maturity | Coupon | Issue Ratings<br>(Fitch/S&P/Moody's) | Size<br>(Currency mn) | Bid<br>price | YTM<br>Mid | Exchange   |  |  |
| Republic Of Kazakhstan   | US\$             | Government | KAZAKS | Oct-24   | 3.88%  | BBB/BBB-/Baa3                        | 1,500                 | 102.17       | 3.48       | London     |  |  |
| Republic Of Kazakhstan   | US\$             | Government | KAZAKS | Jul-25   | 5.13%  | BBB/BBB-/Baa3                        | 2,500                 | 109.29       | 3.67       | London     |  |  |
| Republic Of Kazakhstan   | US\$             | Government | KAZAKS | Oct-44   | 4.88%  | BBB/BBB-/Baa3                        | 1,000                 | 100.56       | 4.81       | London     |  |  |
| Republic Of Kazakhstan   | US\$             | Government | KAZAKS | Jul-45   | 6.50%  | BBB/BBB-/Baa3                        | 1,500                 | 121.42       | 5.04       | London     |  |  |
| Kazagro Natl Mgmt Hldg   | EUR              | Government | KAZNMH | May-19   | 3.26%  | BBB-/BB-/-                           | 600                   | 102.01       | 1.51       | Dublin     |  |  |
| Kazagro Natl Mgmt Hldg   | US\$             | Government | KAZNMH | May-23   | 4.63%  | BBB-/BB-/-                           | 1,000                 | 100.50       | 4.47       | Dublin     |  |  |
| Kazmunaygas National Co  | US\$             | Energy     | KZOKZ  | Jul-18   | 9.13%  | BBB-/BB-/Baa3                        | 1,600                 | 102.28       | 2.83       | London     |  |  |
| Kazmunaygas National Co  | US\$             | Energy     | KZOKZ  | May-20   | 7.00%  | BBB-/BB-/Baa3                        | 1,500                 | 106.97       | 3.65       | Frankfurt  |  |  |
| Kazmunaygas National Co  | US\$             | Energy     | KZOKZ  | Apr-21   | 6.38%  | BBB-/BB-/Baa3                        | 1,250                 | 107.31       | 3.83       | London     |  |  |
| Kazmunaygas National Co  | US\$             | Energy     | KZOKZ  | Apr-23   | 4.40%  | BBB-/BB-/Baa3                        | 1,000                 | 101.05       | 4.15       | Kazakhstan |  |  |
| Kazmunaygas National Co  | US\$             | Energy     | KZOKZ  | May-25   | 4.88%  | BBB-/BB-/Baa3                        | 500                   | 103.29       | 4.32       | London     |  |  |
| Kazmunaygas National Co  | US\$             | Energy     | KZOKZ  | Apr-43   | 5.75%  | BBB-/BB-/Baa3                        | 2,000                 | 103.50       | 5.48       | Kazakhstan |  |  |
| Kazmunaygas National Co  | US\$             | Energy     | KZOKZ  | Nov-44   | 6.00%  | BBB-/BB-/Baa3                        | 1,000                 | 93.28        | 6.44       | London     |  |  |
| Development Bank Of Kaz. | US\$             | Financial  | DBKAZ  | Jun-20   | 6.50%  | BBB-/BB+/Baa3                        | 100                   | 106.04       | 3.69       | Kazakhstan |  |  |
| Development Bank Of Kaz. | US\$             | Financial  | DBKAZ  | Dec-22   | 4.13%  | BBB-/BB+/Baa3                        | 1,425                 | 100.75       | 3.91       | London     |  |  |
| Development Bank Of Kaz. | US\$             | Financial  | DBKAZ  | Mar-26   | 6.00%  | BBB-/BB+/Baa3                        | 150                   | 110.00       | 4.50       | Kazakhstan |  |  |
| Fortebank                | US\$             | Financial  | ALLIBK | Jun-22   | 14.00% | NR/B/-                               | 61                    | 118.07       | 8.66       | Kazakhstan |  |  |
| Fortebank                | US\$             | Financial  | ALLIBK | Dec-24   | 11.75% | -/B/-                                | 237                   | 112.63       | 9.18       | Kazakhstan |  |  |
| Halyk Savings Bank-Kaz.  | US\$             | Financial  | HSBKKZ | Jan-21   | 7.25%  | BB/BB/Ba3                            | 500                   | 109.33       | 3.83       | London     |  |  |
| Kazkommertsbank          | US\$             | Financial  | KKB    | May-18   | 8.50%  | BB-/B+/B1                            | 300                   | 100.89       | 4.28       | London     |  |  |
| Kazkommertsbank          | US\$             | Financial  | KKB    | Dec-22   | 5.50%  | BB-/B+/-                             | 750                   | 99.75        | 5.51       | Kazakhstan |  |  |
| Eastcomtrans             | US\$             | Industrial | EASTCM | Apr-22   | 8.00%  | WD/-/B3                              | 100                   | 92.54        | 10.08      | London     |  |  |
| Kazakhstan Temir Zholy   | CHF              | Industrial | KTZKZ  | Jun-19   | 2.59%  | BBB-/BB-/Baa3                        | 100                   | 102.55       | 0.61       | Zurich     |  |  |
| Kazakhstan Temir Zholy   | US\$             | Industrial | KTZKZ  | Oct-20   | 6.38%  | BBB-/BB-/WR                          | 700                   | N/A          | N/A        | London     |  |  |
| Kazakhstan Temir Zholy   | CHF              | Industrial | KTZKZ  | Jun-22   | 3.64%  | BBB-/BB-/Baa3                        | 185                   | 105.54       | 2.21       | Zurich     |  |  |
| Kazakhstan Temir Zholy   | US\$             | Industrial | KTZKZ  | Jul-42   | 6.95%  | BBB-/BB-/Baa3                        | 1,100                 | 110.27       | 6.12       | London     |  |  |