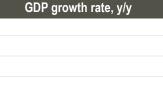

#### **Highlights**

- US economy increased by 2.3% y/y in 2017 after a 1.5% y/y growth in 2016. Notably, US GDP growth in 4Q17 was at an annualized 2.6% y/y (advance estimate) after expanding 3.2% y/y in 3Q17. EU19 real GDP grew by 2.5% y/y in 2017. GDP growth in EU19 came in at 2.7% y/y in 4Q17 after a 2.8% y/y in 3Q17. China's economy grew by 6.9% y/y in 2017. The growth was smooth through each quarter of 2017.
- Based on rapid estimates, economic growth in 2017 was 7.7% y/y in Armenia, 5.2% y/y in Kazakhstan, 4.8% y/y in Georgia, 2.4% y/y in Belarus, 1.5% y/y in Russia, and 0.1% y/y in Azerbaijan (not available for Turkey and Ukraine yet).
- Annual inflation in the US was down to 2.1% in December 2017 from 2.2% in the previous month. Based on the Eurostat flash estimate, annual inflation in EU19 was down to 1.3% in January 2018 from 1.4% in December 2017.
- In January 2018, annual inflation decreased in Russia (2.2%), Georgia (4.3%), Kazakhstan (6.8%) and Turkey (10.4%) and increased in Armenia (2.7%). December 2017 figures indicate a decrease in annual inflation to 4.6% in Belarus and 7.8% in Azerbaijan and an increase to 13.7% in Ukraine.
- In January 2018, in response to increased inflation expectations, the Ukrainian central bank raised monetary policy rate further to 16.0%, while the Kazakhstan central bank lowered its key rate to 9.75% as inflation was within 5-7% target range. The policy rate has remained unchanged in other countries.
- Fitch upgraded credit rating of Belarus to B from B- and the outlook to stable from positive, Moody's and S&P revised the Russia's outlook to positive from stable, and Fitch and S&P revised the outlook for Azerbaijan to stable from negative.