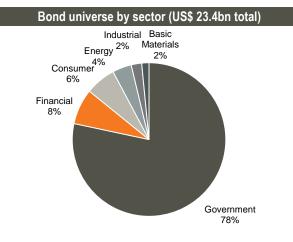

#### Eurobonds

Government Basic materials Energy Financial Industrial Utilities

Source: National Bank of Ukraine

Regional | Fixed Income Monthly Bulletin February 13, 2018

|                        | Bond performance |                 |        |          |        |                                      |                       |              |            |              |  |  |
|------------------------|------------------|-----------------|--------|----------|--------|--------------------------------------|-----------------------|--------------|------------|--------------|--|--|
| lssuer                 | Currency         | Sector          | Ticker | Maturity | Coupon | lssue Ratings<br>(Fitch/S&P/Moody's) | Size<br>(Currency mn) | Bid<br>price | YTM<br>Mid | Exchange     |  |  |
| Ukraine Government     | US\$             | Government      | UKRAIN | Sep-19   | 7.75%  | B-/B-/Caa2                           | 1,822                 | 104.38       | 4.62       | Dublin       |  |  |
| Ukraine Government     | US\$             | Government      | UKRAIN | Sep-20   | 7.75%  | B-/B-/Caa2                           | 1,780                 | 105.50       | 5.22       | Dublin       |  |  |
| Ukraine Government     | US\$             | Government      | UKRAIN | Sep-21   | 7.75%  | B-/B-/Caa2                           | 1,409                 | 106.34       | 5.72       | Dublin       |  |  |
| Ukraine Government     | US\$             | Government      | UKRAIN | Sep-22   | 7.75%  | B-/B-/Caa2                           | 1,384                 | 105.67       | 6.24       | Dublin       |  |  |
| Ukraine Government     | US\$             | Government      | UKRAIN | Sep-23   | 7.75%  | B-/B-/Caa2                           | 1,355                 | 105.31       | 6.54       | Dublin       |  |  |
| Ukraine Government     | US\$             | Government      | UKRAIN | Sep-24   | 7.75%  | B-/B-/Caa2                           | 1,339                 | 104.63       | 6.81       | Dublin       |  |  |
| Ukraine Government     | US\$             | Government      | UKRAIN | Sep-25   | 7.75%  | B-/B-/Caa2                           | 1,329                 | 103.41       | 7.12       | Dublin       |  |  |
| Ukraine Government     | US\$             | Government      | UKRAIN | Sep-26   | 7.75%  | B-/B-/Caa2                           | 1,318                 | 102.27       | 7.35       | Dublin       |  |  |
| Ukraine Government     | US\$             | Government      | UKRAIN | Sep-27   | 7.75%  | B-/B-/Caa2                           | 1,307                 | 102.21       | 7.40       | Dublin       |  |  |
| Ukraine Government     | US\$             | Government      | UKRAIN | May-40   | 0.00%  | -/B-/-                               | 3,214                 | 64.13        | N/A        | Dublin       |  |  |
| Ukreximbank            | US\$             | Government      | EXIMUK | Apr-22   | 9.63%  | B-/-/Caa2                            | 750                   | 107.72       | 7.41       | Dublin       |  |  |
| Ukreximbank            | US\$             | Government      | EXIMUK | Feb-23   | 8.16%  | CC/-/Caa3                            | 125                   | 100.34       | 8.94       | Dublin       |  |  |
| Ukreximbank            | US\$             | Government      | EXIMUK | Jan-25   | 9.75%  | B-/-/Caa2                            | 600                   | 108.91       | 8.02       | Dublin       |  |  |
| Ferrexpo Finance       | US\$             | Basic Materials | FXPOLN | Apr-19   | 10.38% | B-/B-/Caa1                           | 186                   | 103.50       | 6.96       | Dublin       |  |  |
| Ferrexpo Finance       | US\$             | Basic Materials | FXPOLN | Apr-19   | 10.38% | B-/B-/Caa1                           | 161                   | 103.51       | 7.03       | Dublin       |  |  |
| Avangardco Investments | US\$             | Consumer        | AVINPU | Oct-18   | 10.00% | WD/-/-                               | 200                   | 20.13        | 477.67     | London       |  |  |
| MHP                    | US\$             | Consumer        | MHPSA  | Apr-20   | 8.25%  | B/B/-                                | 750                   | 108.46       | 3.96       | Dublin       |  |  |
| Ukrlandfarming         | US\$             | Consumer        | UKRLAN | Mar-18   | 10.88% | WD/NR/-                              | 500                   | 20.38        | 3,188.37   | Dublin       |  |  |
| Dtek Finance           | US\$             | Energy          | DTEKUA | Mar-18   | 10.38% | WD/-/-                               | 160                   | N/A          | N/A        | Dublin       |  |  |
| Dtek Finance           | US\$             | Energy          | DTEKUA | Apr-18   | 7.88%  | WD/-/WR                              | 750                   | N/A          | N/A        | Trace        |  |  |
| First Ukr.             | US\$             | Financial       | PUMBUZ | Dec-18   | 11.00% | NR/-/WR                              | 275                   | 103.75       | 6.13       | Zurich       |  |  |
| Privatbank             | US\$             | Financial       | PRBANK | Feb-21   | 11.00% | -/-/-                                | 220                   | 12.00        | 107.74     | Channel Isl. |  |  |
| Oschadbank             | US\$             | Financial       | OSCHAD | Mar-23   | 9.38%  | B-/-/Caa2                            | 700                   | 106.61       | 7.72       | Dublin       |  |  |
| Oschadbank             | US\$             | Financial       | OSCHAD | Mar-25   | 9.63%  | B-/-/Caa2                            | 500                   | 109.67       | 7.81       | Dublin       |  |  |
| Uz Rail Via Shortline  | US\$             | Industrial      | RAILUA | Sep-21   | 9.88%  | CCC/CCC+/-                           | 500                   | 106.25       | 7.77       | Dublin       |  |  |