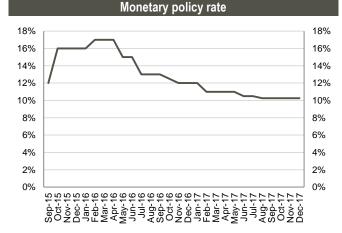

#### Snapshot: Kazakhstan

Source: Bloomberg

Source: Bloomberg

Source: Bloomberg

Source: Bloomberg

Source: National Bank of Kazakhstan

Regional | Fixed Income Monthly Bulletin February 13, 2018

|                          | Bond performance |            |        |          |        |                                      |                       |              |            |            |  |  |
|--------------------------|------------------|------------|--------|----------|--------|--------------------------------------|-----------------------|--------------|------------|------------|--|--|
| Issuer                   | Currency         | Sector     | Ticker | Maturity | Coupon | Issue Ratings<br>(Fitch/S&P/Moody's) | Size<br>(Currency mn) | Bid<br>price | YTM<br>Mid | Exchange   |  |  |
| Republic Of Kazakhstan   | US\$             | Government | KAZAKS | Oct-24   | 3.88%  | BBB/BBB-/Baa3                        | 1,500                 | 102.17       | 3.48       | London     |  |  |
| Republic Of Kazakhstan   | US\$             | Government | KAZAKS | Jul-25   | 5.13%  | BBB/BBB-/Baa3                        | 2,500                 | 109.29       | 3.67       | London     |  |  |
| Republic Of Kazakhstan   | US\$             | Government | KAZAKS | Oct-44   | 4.88%  | BBB/BBB-/Baa3                        | 1,000                 | 100.56       | 4.81       | London     |  |  |
| Republic Of Kazakhstan   | US\$             | Government | KAZAKS | Jul-45   | 6.50%  | BBB/BBB-/Baa3                        | 1,500                 | 121.42       | 5.04       | London     |  |  |
| Kazagro Natl Mgmt Hldg   | EUR              | Government | KAZNMH | May-19   | 3.26%  | BBB-/BB-/-                           | 600                   | 102.01       | 1.51       | Dublin     |  |  |
| Kazagro Natl Mgmt Hldg   | US\$             | Government | KAZNMH | May-23   | 4.63%  | BBB-/BB-/-                           | 1,000                 | 100.50       | 4.47       | Dublin     |  |  |
| Kazmunaygas National Co  | US\$             | Energy     | KZOKZ  | Jul-18   | 9.13%  | BBB-/BB-/Baa3                        | 1,600                 | 102.28       | 2.83       | London     |  |  |
| Kazmunaygas National Co  | US\$             | Energy     | KZOKZ  | May-20   | 7.00%  | BBB-/BB-/Baa3                        | 1,500                 | 106.97       | 3.65       | Frankfurt  |  |  |
| Kazmunaygas National Co  | US\$             | Energy     | KZOKZ  | Apr-21   | 6.38%  | BBB-/BB-/Baa3                        | 1,250                 | 107.31       | 3.83       | London     |  |  |
| Kazmunaygas National Co  | US\$             | Energy     | KZOKZ  | Apr-23   | 4.40%  | BBB-/BB-/Baa3                        | 1,000                 | 101.05       | 4.15       | Kazakhstan |  |  |
| Kazmunaygas National Co  | US\$             | Energy     | KZOKZ  | May-25   | 4.88%  | BBB-/BB-/Baa3                        | 500                   | 103.29       | 4.32       | London     |  |  |
| Kazmunaygas National Co  | US\$             | Energy     | KZOKZ  | Apr-43   | 5.75%  | BBB-/BB-/Baa3                        | 2,000                 | 103.50       | 5.48       | Kazakhstan |  |  |
| Kazmunaygas National Co  | US\$             | Energy     | KZOKZ  | Nov-44   | 6.00%  | BBB-/BB-/Baa3                        | 1,000                 | 93.28        | 6.44       | London     |  |  |
| Development Bank Of Kaz. | US\$             | Financial  | DBKAZ  | Jun-20   | 6.50%  | BBB-/BB+/Baa3                        | 100                   | 106.04       | 3.69       | Kazakhstan |  |  |
| Development Bank Of Kaz. | US\$             | Financial  | DBKAZ  | Dec-22   | 4.13%  | BBB-/BB+/Baa3                        | 1,425                 | 100.75       | 3.91       | London     |  |  |
| Development Bank Of Kaz. | US\$             | Financial  | DBKAZ  | Mar-26   | 6.00%  | BBB-/BB+/Baa3                        | 150                   | 110.00       | 4.50       | Kazakhstan |  |  |
| Fortebank                | US\$             | Financial  | ALLIBK | Jun-22   | 14.00% | NR/B/-                               | 61                    | 118.07       | 8.66       | Kazakhstan |  |  |
| Fortebank                | US\$             | Financial  | ALLIBK | Dec-24   | 11.75% | -/B/-                                | 237                   | 112.63       | 9.18       | Kazakhstan |  |  |
| Halyk Savings Bank-Kaz.  | US\$             | Financial  | HSBKKZ | Jan-21   | 7.25%  | BB/BB/Ba3                            | 500                   | 109.33       | 3.83       | London     |  |  |
| Kazkommertsbank          | US\$             | Financial  | KKB    | May-18   | 8.50%  | BB-/B+/B1                            | 300                   | 100.89       | 4.28       | London     |  |  |
| Kazkommertsbank          | US\$             | Financial  | KKB    | Dec-22   | 5.50%  | BB-/B+/-                             | 750                   | 99.75        | 5.51       | Kazakhstan |  |  |
| Eastcomtrans             | US\$             | Industrial | EASTCM | Apr-22   | 8.00%  | WD/-/B3                              | 100                   | 92.54        | 10.08      | London     |  |  |
| Kazakhstan Temir Zholy   | CHF              | Industrial | KTZKZ  | Jun-19   | 2.59%  | BBB-/BB-/Baa3                        | 100                   | 102.55       | 0.61       | Zurich     |  |  |
| Kazakhstan Temir Zholy   | US\$             | Industrial | KTZKZ  | Oct-20   | 6.38%  | BBB-/BB-/WR                          | 700                   | N/A          | N/A        | London     |  |  |
| Kazakhstan Temir Zholy   | CHF              | Industrial | KTZKZ  | Jun-22   | 3.64%  | BBB-/BB-/Baa3                        | 185                   | 105.54       | 2.21       | Zurich     |  |  |
| Kazakhstan Temir Zholy   | US\$             | Industrial | KTZKZ  | Jul-42   | 6.95%  | BBB-/BB-/Baa3                        | 1,100                 | 110.27       | 6.12       | London     |  |  |