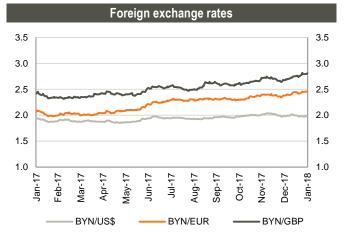

#### Snapshot: Kazakhstan

Source: Bloomberg

Source: Bloomberg

Source: Bloomberg

Source: Bloomberg

Source: National Bank of Kazakhstan

Regional | Fixed Income Monthly Bulletin February 13, 2018

|                          | Bond performance |            |        |          |        |                                      |                       |              |            |            |  |  |
|--------------------------|------------------|------------|--------|----------|--------|--------------------------------------|-----------------------|--------------|------------|------------|--|--|
| Issuer                   | Currency         | Sector     | Ticker | Maturity | Coupon | Issue Ratings<br>(Fitch/S&P/Moody's) | Size<br>(Currency mn) | Bid<br>price | YTM<br>Mid | Exchange   |  |  |
| Republic Of Kazakhstan   | US\$             | Government | KAZAKS | Oct-24   | 3.88%  | BBB/BBB-/Baa3                        | 1,500                 | 102.17       | 3.48       | London     |  |  |
| Republic Of Kazakhstan   | US\$             | Government | KAZAKS | Jul-25   | 5.13%  | BBB/BBB-/Baa3                        | 2,500                 | 109.29       | 3.67       | London     |  |  |
| Republic Of Kazakhstan   | US\$             | Government | KAZAKS | Oct-44   | 4.88%  | BBB/BBB-/Baa3                        | 1,000                 | 100.56       | 4.81       | London     |  |  |
| Republic Of Kazakhstan   | US\$             | Government | KAZAKS | Jul-45   | 6.50%  | BBB/BBB-/Baa3                        | 1,500                 | 121.42       | 5.04       | London     |  |  |
| Kazagro Natl Mgmt Hldg   | EUR              | Government | KAZNMH | May-19   | 3.26%  | BBB-/BB-/-                           | 600                   | 102.01       | 1.51       | Dublin     |  |  |
| Kazagro Natl Mgmt Hldg   | US\$             | Government | KAZNMH | May-23   | 4.63%  | BBB-/BB-/-                           | 1,000                 | 100.50       | 4.47       | Dublin     |  |  |
| Kazmunaygas National Co  | US\$             | Energy     | KZOKZ  | Jul-18   | 9.13%  | BBB-/BB-/Baa3                        | 1,600                 | 102.28       | 2.83       | London     |  |  |
| Kazmunaygas National Co  | US\$             | Energy     | KZOKZ  | May-20   | 7.00%  | BBB-/BB-/Baa3                        | 1,500                 | 106.97       | 3.65       | Frankfurt  |  |  |
| Kazmunaygas National Co  | US\$             | Energy     | KZOKZ  | Apr-21   | 6.38%  | BBB-/BB-/Baa3                        | 1,250                 | 107.31       | 3.83       | London     |  |  |
| Kazmunaygas National Co  | US\$             | Energy     | KZOKZ  | Apr-23   | 4.40%  | BBB-/BB-/Baa3                        | 1,000                 | 101.05       | 4.15       | Kazakhstan |  |  |
| Kazmunaygas National Co  | US\$             | Energy     | KZOKZ  | May-25   | 4.88%  | BBB-/BB-/Baa3                        | 500                   | 103.29       | 4.32       | London     |  |  |
| Kazmunaygas National Co  | US\$             | Energy     | KZOKZ  | Apr-43   | 5.75%  | BBB-/BB-/Baa3                        | 2,000                 | 103.50       | 5.48       | Kazakhstan |  |  |
| Kazmunaygas National Co  | US\$             | Energy     | KZOKZ  | Nov-44   | 6.00%  | BBB-/BB-/Baa3                        | 1,000                 | 93.28        | 6.44       | London     |  |  |
| Development Bank Of Kaz. | US\$             | Financial  | DBKAZ  | Jun-20   | 6.50%  | BBB-/BB+/Baa3                        | 100                   | 106.04       | 3.69       | Kazakhstan |  |  |
| Development Bank Of Kaz. | US\$             | Financial  | DBKAZ  | Dec-22   | 4.13%  | BBB-/BB+/Baa3                        | 1,425                 | 100.75       | 3.91       | London     |  |  |
| Development Bank Of Kaz. | US\$             | Financial  | DBKAZ  | Mar-26   | 6.00%  | BBB-/BB+/Baa3                        | 150                   | 110.00       | 4.50       | Kazakhstan |  |  |
| Fortebank                | US\$             | Financial  | ALLIBK | Jun-22   | 14.00% | NR/B/-                               | 61                    | 118.07       | 8.66       | Kazakhstan |  |  |
| Fortebank                | US\$             | Financial  | ALLIBK | Dec-24   | 11.75% | -/B/-                                | 237                   | 112.63       | 9.18       | Kazakhstan |  |  |
| Halyk Savings Bank-Kaz.  | US\$             | Financial  | HSBKKZ | Jan-21   | 7.25%  | BB/BB/Ba3                            | 500                   | 109.33       | 3.83       | London     |  |  |
| Kazkommertsbank          | US\$             | Financial  | KKB    | May-18   | 8.50%  | BB-/B+/B1                            | 300                   | 100.89       | 4.28       | London     |  |  |
| Kazkommertsbank          | US\$             | Financial  | KKB    | Dec-22   | 5.50%  | BB-/B+/-                             | 750                   | 99.75        | 5.51       | Kazakhstan |  |  |
| Eastcomtrans             | US\$             | Industrial | EASTCM | Apr-22   | 8.00%  | WD/-/B3                              | 100                   | 92.54        | 10.08      | London     |  |  |
| Kazakhstan Temir Zholy   | CHF              | Industrial | KTZKZ  | Jun-19   | 2.59%  | BBB-/BB-/Baa3                        | 100                   | 102.55       | 0.61       | Zurich     |  |  |
| Kazakhstan Temir Zholy   | US\$             | Industrial | KTZKZ  | Oct-20   | 6.38%  | BBB-/BB-/WR                          | 700                   | N/A          | N/A        | London     |  |  |
| Kazakhstan Temir Zholy   | CHF              | Industrial | KTZKZ  | Jun-22   | 3.64%  | BBB-/BB-/Baa3                        | 185                   | 105.54       | 2.21       | Zurich     |  |  |
| Kazakhstan Temir Zholy   | US\$             | Industrial | KTZKZ  | Jul-42   | 6.95%  | BBB-/BB-/Baa3                        | 1,100                 | 110.27       | 6.12       | London     |  |  |