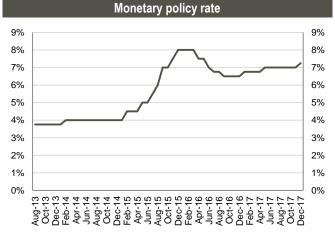

# **Snapshot: Georgia**

Source: Bloomberg, Galt & Taggart

Source: National Bank of Georgia

Source: Bloomberg

|                         | Bond performance |             |        |          |          |                                      |                       |              |            |            |  |  |  |  |
|-------------------------|------------------|-------------|--------|----------|----------|--------------------------------------|-----------------------|--------------|------------|------------|--|--|--|--|
| Issuer                  | Currency         | Sector      | Ticker | Maturity | Coupon   | Issue Ratings<br>(Fitch/S&P/Moody's) | Size<br>(Currency mn) | Bid<br>price | YTM<br>Mid | Exchange   |  |  |  |  |
| Republic Of Georgia     | US\$             | Government  | GEORG  | Apr-21   | 6.88%    | BB-/BB-/Ba2                          | 500                   | 109.47       | 3.65       | London     |  |  |  |  |
| Georgian Oil & Gas Corp | US\$             | Energy      | GEOROG | Apr-21   | 6.75%    | BB-/B+/-                             | 250                   | 106.03       | 4.62       | London     |  |  |  |  |
| BGEO Group              | US\$             | Financial   | BGEOLN | Jul-23   | 6.00%    | BB-/-/B1                             | 350                   | 104.01       | 5.12       | Dublin     |  |  |  |  |
| Bank Of Georgia         | GEL              | Financial   | GEBGG  | Jun-20   | 11.00%   | BB-/-/Ba2                            | 500                   | 100.46       | 10.37      | Dublin     |  |  |  |  |
| Georgian Railway        | US\$             | Industrial  | GRAIL  | Jul-22   | 7.75%    | B+/B+/-                              | 500                   | 111.07       | 4.90       | London     |  |  |  |  |
| Georgian Leasing Co     | US\$             | Financial   | GEBGG  | Aug-20   | 7.00%    | -/-/-                                | 10                    | 99.99        | 6.50       | Georgia    |  |  |  |  |
| M2 Real Estate          | US\$             | Real Estate | GEBGG  | Oct-19   | 7.50%    | -/-/-                                | 25                    | 102.32       | 5.50       | Georgia    |  |  |  |  |
| GWP                     | GEL              | Utilities   | GEWRPW | Dec-21   | 10.75%** | BB-/-/-                              | 30.0                  | N/A          | N/A        | Not Listed |  |  |  |  |