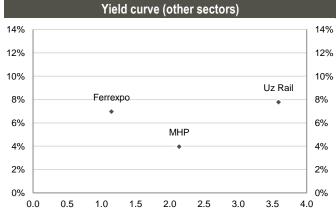

# **Snapshot: Ukraine**

Source: Bloomberg

Remaining maturity

Source: Bloomberg

Source: Bloomberg

Source: Bloomberg

Source: National Bank of Ukraine

Regional | Fixed Income Monthly Bulletin February 13, 2018

|                        | Bond performance |                 |        |          |        |                                      |                       |              |            |              |  |  |
|------------------------|------------------|-----------------|--------|----------|--------|--------------------------------------|-----------------------|--------------|------------|--------------|--|--|
| lssuer                 | Currency         | Sector          | Ticker | Maturity | Coupon | lssue Ratings<br>(Fitch/S&P/Moody's) | Size<br>(Currency mn) | Bid<br>price | YTM<br>Mid | Exchange     |  |  |
| Ukraine Government     | US\$             | Government      | UKRAIN | Sep-19   | 7.75%  | B-/B-/Caa2                           | 1,822                 | 104.38       | 4.62       | Dublin       |  |  |
| Ukraine Government     | US\$             | Government      | UKRAIN | Sep-20   | 7.75%  | B-/B-/Caa2                           | 1,780                 | 105.50       | 5.22       | Dublin       |  |  |
| Ukraine Government     | US\$             | Government      | UKRAIN | Sep-21   | 7.75%  | B-/B-/Caa2                           | 1,409                 | 106.34       | 5.72       | Dublin       |  |  |
| Ukraine Government     | US\$             | Government      | UKRAIN | Sep-22   | 7.75%  | B-/B-/Caa2                           | 1,384                 | 105.67       | 6.24       | Dublin       |  |  |
| Ukraine Government     | US\$             | Government      | UKRAIN | Sep-23   | 7.75%  | B-/B-/Caa2                           | 1,355                 | 105.31       | 6.54       | Dublin       |  |  |
| Ukraine Government     | US\$             | Government      | UKRAIN | Sep-24   | 7.75%  | B-/B-/Caa2                           | 1,339                 | 104.63       | 6.81       | Dublin       |  |  |
| Ukraine Government     | US\$             | Government      | UKRAIN | Sep-25   | 7.75%  | B-/B-/Caa2                           | 1,329                 | 103.41       | 7.12       | Dublin       |  |  |
| Ukraine Government     | US\$             | Government      | UKRAIN | Sep-26   | 7.75%  | B-/B-/Caa2                           | 1,318                 | 102.27       | 7.35       | Dublin       |  |  |
| Ukraine Government     | US\$             | Government      | UKRAIN | Sep-27   | 7.75%  | B-/B-/Caa2                           | 1,307                 | 102.21       | 7.40       | Dublin       |  |  |
| Ukraine Government     | US\$             | Government      | UKRAIN | May-40   | 0.00%  | -/B-/-                               | 3,214                 | 64.13        | N/A        | Dublin       |  |  |
| Ukreximbank            | US\$             | Government      | EXIMUK | Apr-22   | 9.63%  | B-/-/Caa2                            | 750                   | 107.72       | 7.41       | Dublin       |  |  |
| Ukreximbank            | US\$             | Government      | EXIMUK | Feb-23   | 8.16%  | CC/-/Caa3                            | 125                   | 100.34       | 8.94       | Dublin       |  |  |
| Ukreximbank            | US\$             | Government      | EXIMUK | Jan-25   | 9.75%  | B-/-/Caa2                            | 600                   | 108.91       | 8.02       | Dublin       |  |  |
| Ferrexpo Finance       | US\$             | Basic Materials | FXPOLN | Apr-19   | 10.38% | B-/B-/Caa1                           | 186                   | 103.50       | 6.96       | Dublin       |  |  |
| Ferrexpo Finance       | US\$             | Basic Materials | FXPOLN | Apr-19   | 10.38% | B-/B-/Caa1                           | 161                   | 103.51       | 7.03       | Dublin       |  |  |
| Avangardco Investments | US\$             | Consumer        | AVINPU | Oct-18   | 10.00% | WD/-/-                               | 200                   | 20.13        | 477.67     | London       |  |  |
| MHP                    | US\$             | Consumer        | MHPSA  | Apr-20   | 8.25%  | B/B/-                                | 750                   | 108.46       | 3.96       | Dublin       |  |  |
| Ukrlandfarming         | US\$             | Consumer        | UKRLAN | Mar-18   | 10.88% | WD/NR/-                              | 500                   | 20.38        | 3,188.37   | Dublin       |  |  |
| Dtek Finance           | US\$             | Energy          | DTEKUA | Mar-18   | 10.38% | WD/-/-                               | 160                   | N/A          | N/A        | Dublin       |  |  |
| Dtek Finance           | US\$             | Energy          | DTEKUA | Apr-18   | 7.88%  | WD/-/WR                              | 750                   | N/A          | N/A        | Trace        |  |  |
| First Ukr.             | US\$             | Financial       | PUMBUZ | Dec-18   | 11.00% | NR/-/WR                              | 275                   | 103.75       | 6.13       | Zurich       |  |  |
| Privatbank             | US\$             | Financial       | PRBANK | Feb-21   | 11.00% | -/-/-                                | 220                   | 12.00        | 107.74     | Channel Isl. |  |  |
| Oschadbank             | US\$             | Financial       | OSCHAD | Mar-23   | 9.38%  | B-/-/Caa2                            | 700                   | 106.61       | 7.72       | Dublin       |  |  |
| Oschadbank             | US\$             | Financial       | OSCHAD | Mar-25   | 9.63%  | B-/-/Caa2                            | 500                   | 109.67       | 7.81       | Dublin       |  |  |
| Uz Rail Via Shortline  | US\$             | Industrial      | RAILUA | Sep-21   | 9.88%  | CCC/CCC+/-                           | 500                   | 106.25       | 7.77       | Dublin       |  |  |