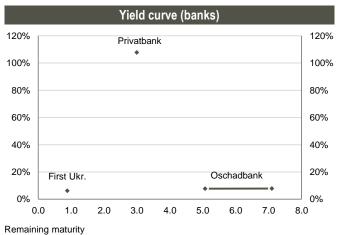

# **Snapshot: Ukraine**

Source: Bloomberg

Remaining maturity

Source: Bloomberg

Source: Bloomberg

Source: Bloomberg

Source: National Bank of Ukraine

Regional | Fixed Income Monthly Bulletin February 13, 2018

|                        | Bond performance |                 |        |          |        |                                      |                       |              |            |              |  |  |
|------------------------|------------------|-----------------|--------|----------|--------|--------------------------------------|-----------------------|--------------|------------|--------------|--|--|
| lssuer                 | Currency         | Sector          | Ticker | Maturity | Coupon | lssue Ratings<br>(Fitch/S&P/Moody's) | Size<br>(Currency mn) | Bid<br>price | YTM<br>Mid | Exchange     |  |  |
| Ukraine Government     | US\$             | Government      | UKRAIN | Sep-19   | 7.75%  | B-/B-/Caa2                           | 1,822                 | 104.38       | 4.62       | Dublin       |  |  |
| Ukraine Government     | US\$             | Government      | UKRAIN | Sep-20   | 7.75%  | B-/B-/Caa2                           | 1,780                 | 105.50       | 5.22       | Dublin       |  |  |
| Ukraine Government     | US\$             | Government      | UKRAIN | Sep-21   | 7.75%  | B-/B-/Caa2                           | 1,409                 | 106.34       | 5.72       | Dublin       |  |  |
| Ukraine Government     | US\$             | Government      | UKRAIN | Sep-22   | 7.75%  | B-/B-/Caa2                           | 1,384                 | 105.67       | 6.24       | Dublin       |  |  |
| Ukraine Government     | US\$             | Government      | UKRAIN | Sep-23   | 7.75%  | B-/B-/Caa2                           | 1,355                 | 105.31       | 6.54       | Dublin       |  |  |
| Ukraine Government     | US\$             | Government      | UKRAIN | Sep-24   | 7.75%  | B-/B-/Caa2                           | 1,339                 | 104.63       | 6.81       | Dublin       |  |  |
| Ukraine Government     | US\$             | Government      | UKRAIN | Sep-25   | 7.75%  | B-/B-/Caa2                           | 1,329                 | 103.41       | 7.12       | Dublin       |  |  |
| Ukraine Government     | US\$             | Government      | UKRAIN | Sep-26   | 7.75%  | B-/B-/Caa2                           | 1,318                 | 102.27       | 7.35       | Dublin       |  |  |
| Ukraine Government     | US\$             | Government      | UKRAIN | Sep-27   | 7.75%  | B-/B-/Caa2                           | 1,307                 | 102.21       | 7.40       | Dublin       |  |  |
| Ukraine Government     | US\$             | Government      | UKRAIN | May-40   | 0.00%  | -/B-/-                               | 3,214                 | 64.13        | N/A        | Dublin       |  |  |
| Ukreximbank            | US\$             | Government      | EXIMUK | Apr-22   | 9.63%  | B-/-/Caa2                            | 750                   | 107.72       | 7.41       | Dublin       |  |  |
| Ukreximbank            | US\$             | Government      | EXIMUK | Feb-23   | 8.16%  | CC/-/Caa3                            | 125                   | 100.34       | 8.94       | Dublin       |  |  |
| Ukreximbank            | US\$             | Government      | EXIMUK | Jan-25   | 9.75%  | B-/-/Caa2                            | 600                   | 108.91       | 8.02       | Dublin       |  |  |
| Ferrexpo Finance       | US\$             | Basic Materials | FXPOLN | Apr-19   | 10.38% | B-/B-/Caa1                           | 186                   | 103.50       | 6.96       | Dublin       |  |  |
| Ferrexpo Finance       | US\$             | Basic Materials | FXPOLN | Apr-19   | 10.38% | B-/B-/Caa1                           | 161                   | 103.51       | 7.03       | Dublin       |  |  |
| Avangardco Investments | US\$             | Consumer        | AVINPU | Oct-18   | 10.00% | WD/-/-                               | 200                   | 20.13        | 477.67     | London       |  |  |
| MHP                    | US\$             | Consumer        | MHPSA  | Apr-20   | 8.25%  | B/B/-                                | 750                   | 108.46       | 3.96       | Dublin       |  |  |
| Ukrlandfarming         | US\$             | Consumer        | UKRLAN | Mar-18   | 10.88% | WD/NR/-                              | 500                   | 20.38        | 3,188.37   | Dublin       |  |  |
| Dtek Finance           | US\$             | Energy          | DTEKUA | Mar-18   | 10.38% | WD/-/-                               | 160                   | N/A          | N/A        | Dublin       |  |  |
| Dtek Finance           | US\$             | Energy          | DTEKUA | Apr-18   | 7.88%  | WD/-/WR                              | 750                   | N/A          | N/A        | Trace        |  |  |
| First Ukr.             | US\$             | Financial       | PUMBUZ | Dec-18   | 11.00% | NR/-/WR                              | 275                   | 103.75       | 6.13       | Zurich       |  |  |
| Privatbank             | US\$             | Financial       | PRBANK | Feb-21   | 11.00% | -/-/-                                | 220                   | 12.00        | 107.74     | Channel Isl. |  |  |
| Oschadbank             | US\$             | Financial       | OSCHAD | Mar-23   | 9.38%  | B-/-/Caa2                            | 700                   | 106.61       | 7.72       | Dublin       |  |  |
| Oschadbank             | US\$             | Financial       | OSCHAD | Mar-25   | 9.63%  | B-/-/Caa2                            | 500                   | 109.67       | 7.81       | Dublin       |  |  |
| Uz Rail Via Shortline  | US\$             | Industrial      | RAILUA | Sep-21   | 9.88%  | CCC/CCC+/-                           | 500                   | 106.25       | 7.77       | Dublin       |  |  |