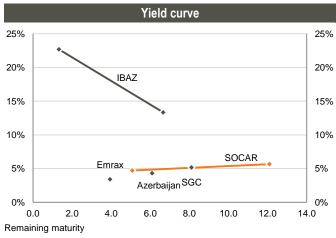

Source: Central Bank of Azerbaijan

Bond performance Bid YTM **Issue Ratings** Size Exchange Issuer Currency Sector Ticker Maturity Coupon (Fitch/S&P/Moody's) (Currency mn) price Mid 4.31 Republic Of Azerbaijan 1.250 102.17 US\$ Government AZERBJ Mar-24 4.75% BB+/-/Ba2 Stuttgart Southern Gas Corridor US\$ SGCAZE Mar-26 6.88% BB+/-/Ba2 2,000 110.98 5.16 Energy Dublin SOCAR US\$ SOIAZ Mar-23 4.75% BB+/BB-/Ba2 1,000 99.82 4.71 London Energy SOCAR US\$ Energy SOIAZ Mar-30 6.95% BB+/BB-/NR 750 110.88 5.66 London Emraxbank US\$ Financial EMRXAZ Jan-22 9.00% -/-/-10 120.32 3.40 Baku IBAZ US\$ Financial IBAZAZ Jun-19 5.63% WD/-/WR 500 82.13 22.69 Stuttgart IBAZ US\$ Financial IBAZAZ Oct-24 8.25% -/-/WR 250 78.38 13.34 Dublin

# **Snapshot: Ukraine**

Source: Bloomberg

Remaining maturity

Source: Bloomberg

Source: Bloomberg

Source: Bloomberg