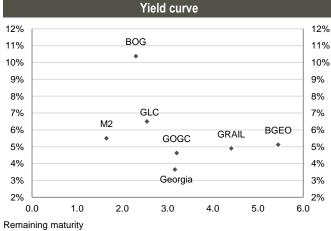

# **Snapshot: Georgia**

Source: Bloomberg, Galt & Taggart

Source: National Bank of Georgia

Source: Bloomberg

|                         | Bond performance |             |        |          |          |                                      |                       |              |            |            |  |  |  |  |
|-------------------------|------------------|-------------|--------|----------|----------|--------------------------------------|-----------------------|--------------|------------|------------|--|--|--|--|
| Issuer                  | Currency         | Sector      | Ticker | Maturity | Coupon   | Issue Ratings<br>(Fitch/S&P/Moody's) | Size<br>(Currency mn) | Bid<br>price | YTM<br>Mid | Exchange   |  |  |  |  |
| Republic Of Georgia     | US\$             | Government  | GEORG  | Apr-21   | 6.88%    | BB-/BB-/Ba2                          | 500                   | 109.47       | 3.65       | London     |  |  |  |  |
| Georgian Oil & Gas Corp | US\$             | Energy      | GEOROG | Apr-21   | 6.75%    | BB-/B+/-                             | 250                   | 106.03       | 4.62       | London     |  |  |  |  |
| BGEO Group              | US\$             | Financial   | BGEOLN | Jul-23   | 6.00%    | BB-/-/B1                             | 350                   | 104.01       | 5.12       | Dublin     |  |  |  |  |
| Bank Of Georgia         | GEL              | Financial   | GEBGG  | Jun-20   | 11.00%   | BB-/-/Ba2                            | 500                   | 100.46       | 10.37      | Dublin     |  |  |  |  |
| Georgian Railway        | US\$             | Industrial  | GRAIL  | Jul-22   | 7.75%    | B+/B+/-                              | 500                   | 111.07       | 4.90       | London     |  |  |  |  |
| Georgian Leasing Co     | US\$             | Financial   | GEBGG  | Aug-20   | 7.00%    | -/-/-                                | 10                    | 99.99        | 6.50       | Georgia    |  |  |  |  |
| M2 Real Estate          | US\$             | Real Estate | GEBGG  | Oct-19   | 7.50%    | -/-/-                                | 25                    | 102.32       | 5.50       | Georgia    |  |  |  |  |
| GWP                     | GEL              | Utilities   | GEWRPW | Dec-21   | 10.75%** | BB-/-/-                              | 30.0                  | N/A          | N/A        | Not Listed |  |  |  |  |

# **Snapshot: Ukraine**

Source: Bloomberg

Remaining maturity

Source: Bloomberg

Source: Bloomberg

Source: Bloomberg