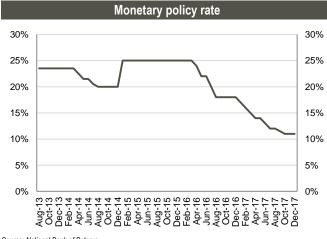

#### **Snapshot: Azerbaijan**

Source: Bloomberg

|     | Monetary policy rate                                                                                                                                                                                                                                                                                                                                                                                                                                                                                                                                                                                                                                                                                                                                                                                                                                                                                                                                                                                                                                                                                                                                                                                                                                                                                                                                                                                                                                                                                                                                                                                                                                                                                                                                                                                                                                                                                                                                                                                                                                                                                                                                                                                                                                                                                                                                                                                                                                                                                                                                                                                                                                                                                                                                                                                                                                                                                                                                                                                                                    |     |
|-----|-----------------------------------------------------------------------------------------------------------------------------------------------------------------------------------------------------------------------------------------------------------------------------------------------------------------------------------------------------------------------------------------------------------------------------------------------------------------------------------------------------------------------------------------------------------------------------------------------------------------------------------------------------------------------------------------------------------------------------------------------------------------------------------------------------------------------------------------------------------------------------------------------------------------------------------------------------------------------------------------------------------------------------------------------------------------------------------------------------------------------------------------------------------------------------------------------------------------------------------------------------------------------------------------------------------------------------------------------------------------------------------------------------------------------------------------------------------------------------------------------------------------------------------------------------------------------------------------------------------------------------------------------------------------------------------------------------------------------------------------------------------------------------------------------------------------------------------------------------------------------------------------------------------------------------------------------------------------------------------------------------------------------------------------------------------------------------------------------------------------------------------------------------------------------------------------------------------------------------------------------------------------------------------------------------------------------------------------------------------------------------------------------------------------------------------------------------------------------------------------------------------------------------------------------------------------------------------------------------------------------------------------------------------------------------------------------------------------------------------------------------------------------------------------------------------------------------------------------------------------------------------------------------------------------------------------------------------------------------------------------------------------------------------------|-----|
| 16% |                                                                                                                                                                                                                                                                                                                                                                                                                                                                                                                                                                                                                                                                                                                                                                                                                                                                                                                                                                                                                                                                                                                                                                                                                                                                                                                                                                                                                                                                                                                                                                                                                                                                                                                                                                                                                                                                                                                                                                                                                                                                                                                                                                                                                                                                                                                                                                                                                                                                                                                                                                                                                                                                                                                                                                                                                                                                                                                                                                                                                                         | 16% |
| 14% |                                                                                                                                                                                                                                                                                                                                                                                                                                                                                                                                                                                                                                                                                                                                                                                                                                                                                                                                                                                                                                                                                                                                                                                                                                                                                                                                                                                                                                                                                                                                                                                                                                                                                                                                                                                                                                                                                                                                                                                                                                                                                                                                                                                                                                                                                                                                                                                                                                                                                                                                                                                                                                                                                                                                                                                                                                                                                                                                                                                                                                         | 14% |
| 12% |                                                                                                                                                                                                                                                                                                                                                                                                                                                                                                                                                                                                                                                                                                                                                                                                                                                                                                                                                                                                                                                                                                                                                                                                                                                                                                                                                                                                                                                                                                                                                                                                                                                                                                                                                                                                                                                                                                                                                                                                                                                                                                                                                                                                                                                                                                                                                                                                                                                                                                                                                                                                                                                                                                                                                                                                                                                                                                                                                                                                                                         | 12% |
| 10% |                                                                                                                                                                                                                                                                                                                                                                                                                                                                                                                                                                                                                                                                                                                                                                                                                                                                                                                                                                                                                                                                                                                                                                                                                                                                                                                                                                                                                                                                                                                                                                                                                                                                                                                                                                                                                                                                                                                                                                                                                                                                                                                                                                                                                                                                                                                                                                                                                                                                                                                                                                                                                                                                                                                                                                                                                                                                                                                                                                                                                                         | 10% |
| 8%  |                                                                                                                                                                                                                                                                                                                                                                                                                                                                                                                                                                                                                                                                                                                                                                                                                                                                                                                                                                                                                                                                                                                                                                                                                                                                                                                                                                                                                                                                                                                                                                                                                                                                                                                                                                                                                                                                                                                                                                                                                                                                                                                                                                                                                                                                                                                                                                                                                                                                                                                                                                                                                                                                                                                                                                                                                                                                                                                                                                                                                                         | 8%  |
| 6%  |                                                                                                                                                                                                                                                                                                                                                                                                                                                                                                                                                                                                                                                                                                                                                                                                                                                                                                                                                                                                                                                                                                                                                                                                                                                                                                                                                                                                                                                                                                                                                                                                                                                                                                                                                                                                                                                                                                                                                                                                                                                                                                                                                                                                                                                                                                                                                                                                                                                                                                                                                                                                                                                                                                                                                                                                                                                                                                                                                                                                                                         | 6%  |
| 4%  |                                                                                                                                                                                                                                                                                                                                                                                                                                                                                                                                                                                                                                                                                                                                                                                                                                                                                                                                                                                                                                                                                                                                                                                                                                                                                                                                                                                                                                                                                                                                                                                                                                                                                                                                                                                                                                                                                                                                                                                                                                                                                                                                                                                                                                                                                                                                                                                                                                                                                                                                                                                                                                                                                                                                                                                                                                                                                                                                                                                                                                         | 4%  |
| 2%  |                                                                                                                                                                                                                                                                                                                                                                                                                                                                                                                                                                                                                                                                                                                                                                                                                                                                                                                                                                                                                                                                                                                                                                                                                                                                                                                                                                                                                                                                                                                                                                                                                                                                                                                                                                                                                                                                                                                                                                                                                                                                                                                                                                                                                                                                                                                                                                                                                                                                                                                                                                                                                                                                                                                                                                                                                                                                                                                                                                                                                                         | 2%  |
| 0%  |                                                                                                                                                                                                                                                                                                                                                                                                                                                                                                                                                                                                                                                                                                                                                                                                                                                                                                                                                                                                                                                                                                                                                                                                                                                                                                                                                                                                                                                                                                                                                                                                                                                                                                                                                                                                                                                                                                                                                                                                                                                                                                                                                                                                                                                                                                                                                                                                                                                                                                                                                                                                                                                                                                                                                                                                                                                                                                                                                                                                                                         | 0%  |
|     | Aug-13<br>Oct-13<br>Doct-13<br>Jun-14<br>Jun-14<br>Jun-15<br>Doct-15<br>Jun-16<br>Jun-16<br>Doct-16<br>Jun-17<br>Jun-16<br>Jun-16<br>Jun-16<br>Jun-17<br>Jun-17<br>Jun-16<br>Jun-17<br>Jun-17<br>Jun-17<br>Jun-16<br>Jun-17<br>Jun-17<br>Jun-16<br>Jun-17<br>Jun-17<br>Jun-17<br>Jun-17<br>Jun-17<br>Jun-17<br>Jun-17<br>Jun-17<br>Jun-17<br>Jun-17<br>Jun-17<br>Jun-17<br>Jun-17<br>Jun-17<br>Jun-17<br>Jun-17<br>Jun-17<br>Jun-17<br>Jun-17<br>Jun-17<br>Jun-17<br>Jun-17<br>Jun-17<br>Jun-17<br>Jun-17<br>Jun-17<br>Jun-17<br>Jun-17<br>Jun-17<br>Jun-17<br>Jun-17<br>Jun-17<br>Jun-17<br>Jun-17<br>Jun-17<br>Jun-17<br>Jun-17<br>Jun-17<br>Jun-17<br>Jun-17<br>Jun-17<br>Jun-17<br>Jun-17<br>Jun-17<br>Jun-17<br>Jun-17<br>Jun-17<br>Jun-17<br>Jun-17<br>Jun-17<br>Jun-17<br>Jun-17<br>Jun-17<br>Jun-17<br>Jun-17<br>Jun-17<br>Jun-17<br>Jun-17<br>Jun-17<br>Jun-17<br>Jun-17<br>Jun-17<br>Jun-17<br>Jun-17<br>Jun-17<br>Jun-17<br>Jun-17<br>Jun-17<br>Jun-17<br>Jun-17<br>Jun-17<br>Jun-17<br>Jun-17<br>Jun-17<br>Jun-17<br>Jun-17<br>Jun-17<br>Jun-17<br>Jun-17<br>Jun-17<br>Jun-17<br>Jun-17<br>Jun-17<br>Jun-17<br>Jun-17<br>Jun-17<br>Jun-17<br>Jun-17<br>Jun-17<br>Jun-17<br>Jun-17<br>Jun-17<br>Jun-17<br>Jun-17<br>Jun-17<br>Jun-17<br>Jun-17<br>Jun-17<br>Jun-17<br>Jun-17<br>Jun-17<br>Jun-17<br>Jun-17<br>Jun-17<br>Jun-17<br>Jun-17<br>Jun-17<br>Jun-17<br>Jun-17<br>Jun-17<br>Jun-17<br>Jun-17<br>Jun-17<br>Jun-17<br>Jun-17<br>Jun-17<br>Jun-17<br>Jun-17<br>Jun-17<br>Jun-17<br>Jun-17<br>Jun-17<br>Jun-17<br>Jun-17<br>Jun-17<br>Jun-17<br>Jun-17<br>Jun-17<br>Jun-17<br>Jun-17<br>Jun-17<br>Jun-17<br>Jun-17<br>Jun-17<br>Jun-17<br>Jun-17<br>Jun-17<br>Jun-17<br>Jun-17<br>Jun-17<br>Jun-17<br>Jun-17<br>Jun-17<br>Jun-17<br>Jun-17<br>Jun-17<br>Jun-17<br>Jun-17<br>Jun-17<br>Jun-17<br>Jun-17<br>Jun-17<br>Jun-17<br>Jun-17<br>Jun-17<br>Jun-17<br>Jun-17<br>Jun-17<br>Jun-17<br>Jun-17<br>Jun-17<br>Jun-17<br>Jun-17<br>Jun-17<br>Jun-17<br>Jun-17<br>Jun-17<br>Jun-17<br>Jun-17<br>Jun-17<br>Jun-17<br>Jun-17<br>Jun-17<br>Jun-17<br>Jun-17<br>Jun-17<br>Jun-17<br>Jun-17<br>Jun-17<br>Jun-17<br>Jun-17<br>Jun-17<br>Jun-17<br>Jun-17<br>Jun-17<br>Jun-17<br>Jun-17<br>Jun-17<br>Jun-17<br>Jun-17<br>Jun-17<br>Jun-17<br>Jun-17<br>Jun-17<br>Jun-17<br>Jun-17<br>Jun-17<br>Jun-17<br>Jun-17<br>Jun-17<br>Jun-17<br>Jun-17<br>Jun-17<br>Jun-17<br>Jun-17<br>Jun-17<br>Jun-17<br>Jun-17<br>Jun-17<br>Jun-17<br>Jun-17<br>Jun-17<br>Jun-17<br>Jun-17<br>Jun-17<br>Jun-17<br>Jun-17<br>Jun-17<br>Jun-17<br>Jun-17<br>Jun-17<br>Jun-17<br>Jun-17<br>Jun-17<br>Jun-17<br>Jun-17<br>Jun-17<br>Jun-17<br>Jun-17<br>Jun-17<br>Jun-17<br>Jun-17<br>Jun-17<br>Jun-17<br>Jun-17<br>Jun-17<br>Jun-17<br>Jun-17<br>Jun-17<br>Jun-17<br>Jun-17<br>Jun-17<br>Jun-17<br>Jun-17<br>Jun-17<br>Jun-17<br>Jun-17<br>Jun-17<br>Jun-17<br>Jun-17<br>Jun-17<br>Jun-17<br>Jun-17<br>Jun-17<br>Jun-17<br>Jun-17<br>Jun-17<br>Jun-17<br>Jun-17<br>Jun-17<br>Jun-17<br>Jun-17<br>Jun-17<br>Jun-17<br>Jun-17<br>Jun-17<br>Jun-17<br>Jun-17 |     |

Source: Central Bank of Azerbaijan

Bond performance Bid YTM **Issue Ratings** Size Exchange Issuer Currency Sector Ticker Maturity Coupon (Fitch/S&P/Moody's) (Currency mn) price Mid 4.31 Republic Of Azerbaijan 1.250 102.17 US\$ Government AZERBJ Mar-24 4.75% BB+/-/Ba2 Stuttgart Southern Gas Corridor US\$ SGCAZE Mar-26 6.88% BB+/-/Ba2 2,000 110.98 5.16 Energy Dublin SOCAR US\$ SOIAZ Mar-23 4.75% BB+/BB-/Ba2 1,000 99.82 4.71 London Energy SOCAR US\$ Energy SOIAZ Mar-30 6.95% BB+/BB-/NR 750 110.88 5.66 London Emraxbank US\$ Financial EMRXAZ Jan-22 9.00% -/-/-10 120.32 3.40 Baku IBAZ US\$ Financial IBAZAZ Jun-19 5.63% WD/-/WR 500 82.13 22.69 Stuttgart IBAZ US\$ Financial IBAZAZ Oct-24 8.25% -/-/WR 250 78.38 13.34 Dublin